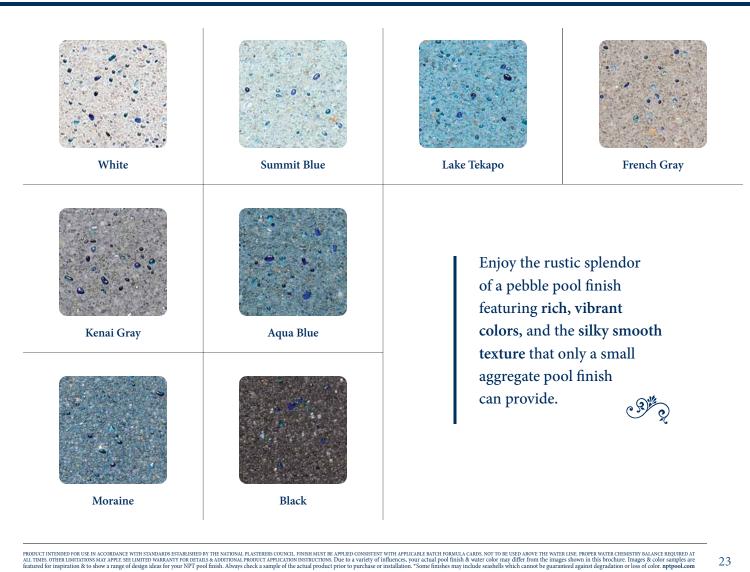

#### StoneScapes®

#### **Pool Elements**

Featured on this page:

Geometric angles with layers upon layers of rustic stone surround cool blue water and a single ring of fire.

- Pool Finish: StoneScapes French Gray
- Pool & Spa Tile: Terrasini | Terra Blue
- Decking: Belgard<sup>®</sup> Lafitt Rustic Slab | Avondale
- Coping: Ivory Travertine
- Pergola with seating
- Tanning ledge
- Raised deck with spillover spa and firepit
- Landscape Lighting

The natural beauty of the StoneScapes Micro Puerto Rico Blend pebbles is enriched with tiny iridescent glass beads to further enhance the color of your pool water.

Petite iridescent glass beads give these exclusive mixtures their own special sparkle. From a delicate dusting with a single bag of beads to a bolder blend with two or three bags, StoneScapes Puerto Rico Blends will transport you to your own island paradise.

્રે જિ

Give your pool or spa the natural beauty of a pebble-bottomed stream with a StoneScapes pool finish. An inviting selection of colors and textures allow you to express your unique style.

White

White Mini

Salt & Pepper

Salt & Pepper Mini

Aqua Cool

Aqua Cool Mini

Aqua White

Aqua White Mini

#### Regular **&** Mini Pebbles

Aqua Blue

Sand

French Gray

French Gray Mini

Caribbean Blue

Caribbean Blue Mini

Aqua Blue Mini

Tahoe Blue

Tahoe Blue Mini

Sand Mini

**Tropics Blue** 

Tropics Blue Mini

Midnight Blue

Midnight Blue Mini

Black

Black Mini

Cameroon Mini Only

To add iridescent shimmer to your pebble finish, consider adding Touch of Glass. (See page 28.)

Add pizzazz to your pebble pool finish with a Touch of Glass! These unique StoneScapes finishes are accented with sparkling glass beads. From a subtle sprinkling, to an equal measure of pebble and glass beads, our exclusive StoneScapes Touch of Glass recipes can give your pool the precise look and feel you desire.