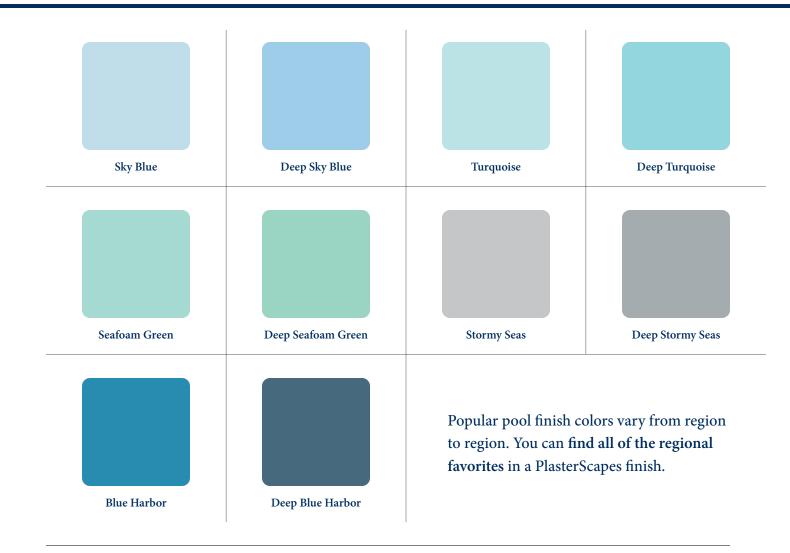

#### Light Blue White & Light Blue Pool Finishes = Light Blue Watercolor

#### **Turquoise Blue**

| White & Light Blue Pool Finishes\* = Turquoise Blue Watercolor | \*Enhance by coloring the cement, incorporating blue | green aggregates, or both!

Medium Blue | Medium Blue Pool Finishes = Medium Blue Watercolor |

Light Green
| Sand Pool Finishes = Light Green Watercolor |

Light Gray | Light Gray Pool Finishes = Light Gray Watercolor |

Green | Green Pool Finishes = Green Watercolor |

Blue Gray
| Blue Gray Pool Finishes = Blue Gray Watercolor |

Dark Blue | Dark Blue Pool Finishes = Dark Blue Watercolor |

Deep Dark Green | Black Pool Finishes = Deep Dark Green Watercolor |