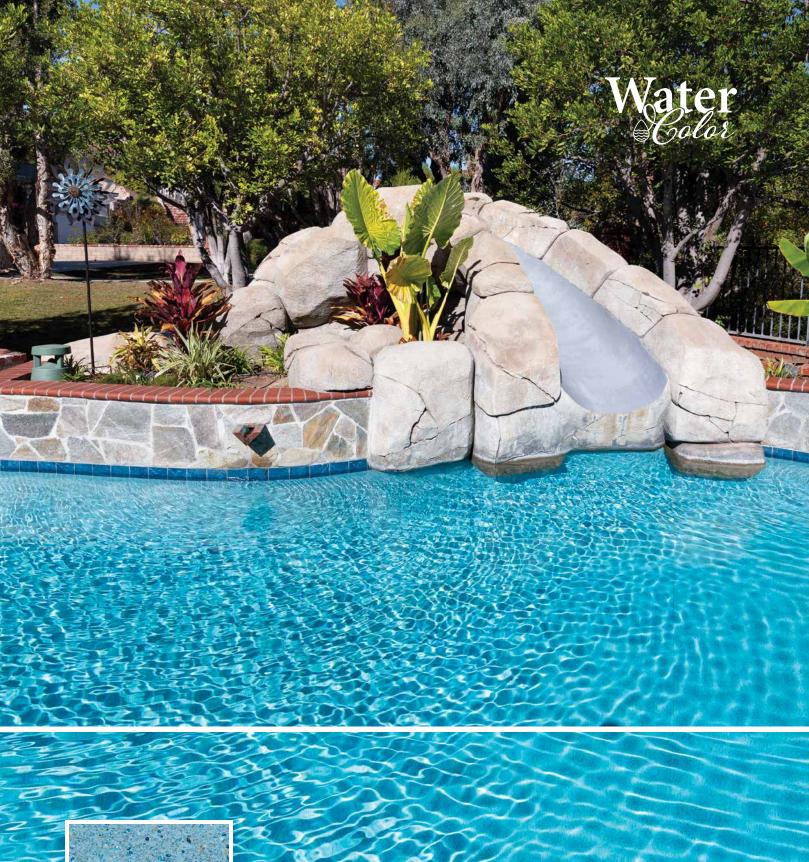

Des 7.21 / M 09.21

**Colored Plaster Pool Finishes** 

Pool Finish featured on front cover: PolishedScapes<sup>®</sup> Cascade

Pool Finish featured on back cover: StoneScapes<sup>®</sup> <u>Mini Tropics Blue</u>

StoneScapes® Mini

Aqua Blue

Pool Finish