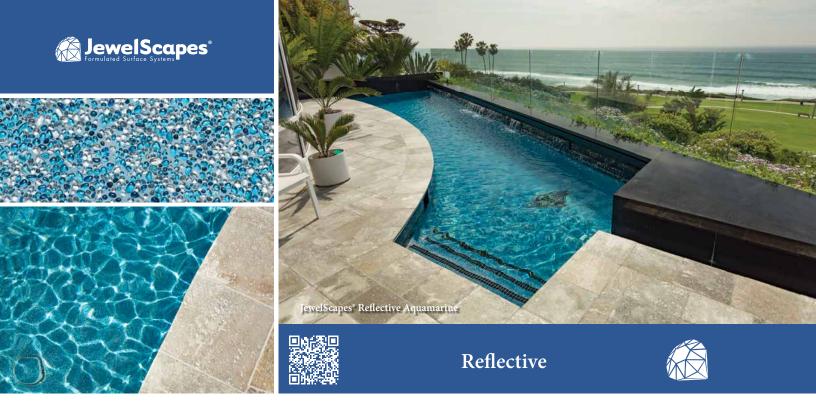

#### JewelScapes"

To help you select your finish, ask your builder to show you other residential pools in your area.

Waterfall

g the

Capture the sparkle and brilliance of the world's finest gems in a stunning, durable interior pool finish. Available in array of dazzling colors, JewelScapes combines the beauty of smooth, colorful glass beads with the highest quality pigments and aggregates for a finish that's beyond compare.

#### **Pool Elements**

Featured on this page:

Here's a view from above that might just blow your mind – intense blue tile and finish surrounded by a frame of creamy travertine decking.

- Pool Finish: JewelScapes Marina Blue
- Pool & Spa Tile: Jules Rustic Blue Blend
- Decking & Coping: Country Classic French Pattern Travertine
- Mosaics: Turtles and Stars in the spa
- Seating Ledge in pool
- Attached Raised Spillover Spa
- Fire Pit