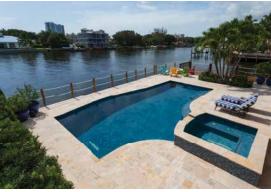

#### **Pool Elements**

Featured on this page:

Here's a view from above that might just blow your mind – intense blue tile and finish surrounded by a frame of creamy travertine decking.

- Pool Finish: JewelScapes Marina Blue
- Pool & Spa Tile: Jules Rustic Blue Blend
- Decking & Coping: Country Classic French Pattern Travertine
- Mosaics: Turtles and Stars in the spa
- Seating Ledge in pool
- Attached Raised Spillover Spa
- Fire Pit