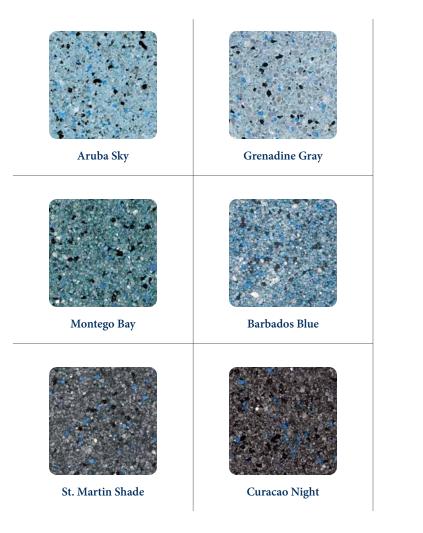

Bring the beauty of the deep blue Caribbean Sea to your own backyard with QuartzScapes Caribbean Series finishes. From Aruba Sky to St. Martin Shade, these six intense, vivid hues will give you the island view you've always dreamed of.

QuartzScapes<sup>®</sup> Caribbean

Grenadine Gray

Pool Finish

Inspired by the beauty and magic of the Caribbean, QuartzScapes Grenadine Gray quartz finish paints your pool in a handsome shade of blue-gray.