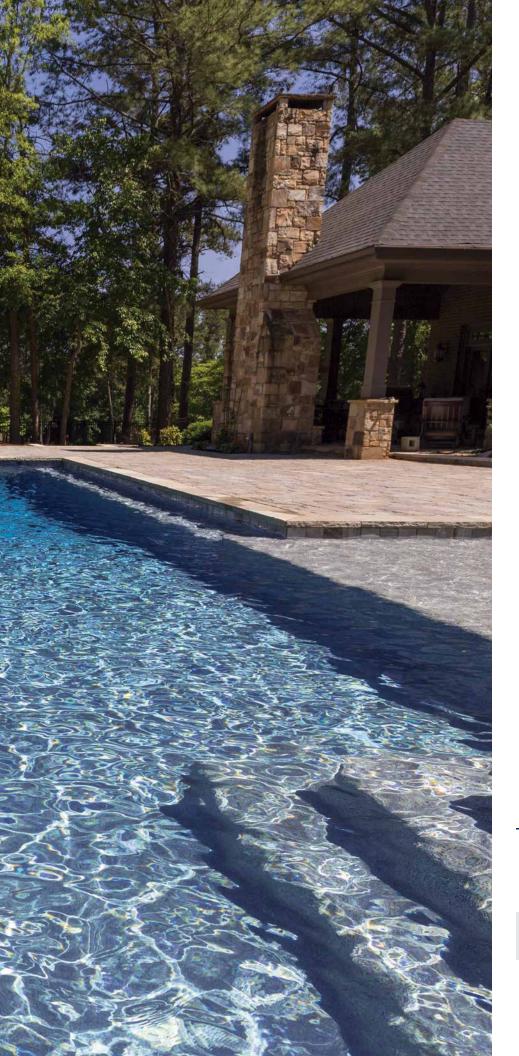

#### The deeper the water, the darker it will appear.

Water will seem lighter in shallower areas like steps, ledges, benches, and beach entries where the finish itself is more visible.

StoneScapes® French Gray Pool Finish

#### Shallow Pool { 4 Feet Deep }

StoneScapes<sup>®</sup> Mini Tahoe Blue Pool Finish

PolishedScapes<sup>®</sup> Breakwater Pool Finish

8