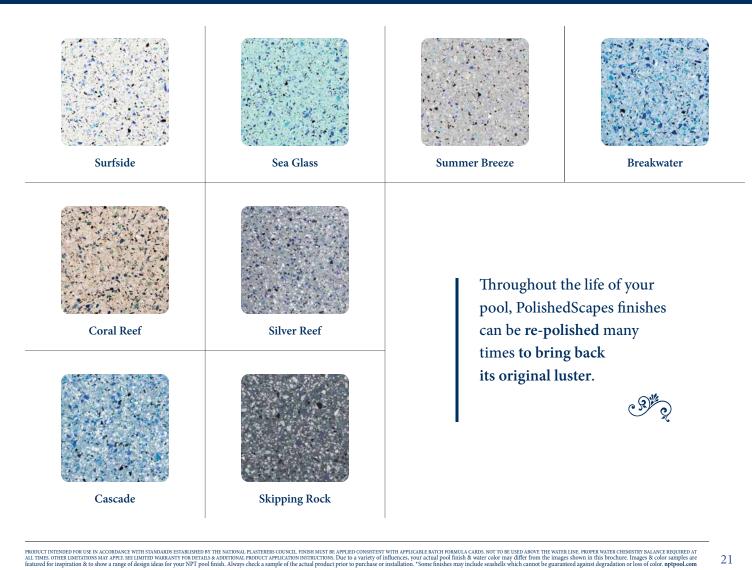

#### PolishedScapes

This stunningly smooth mix of marble and glass aggregates is polished to perfection using diamond abrasives. Mirrored highlights that sparkle in the sun make PolishedScapes as pleasing to the eye as it is to the touch.

Elements