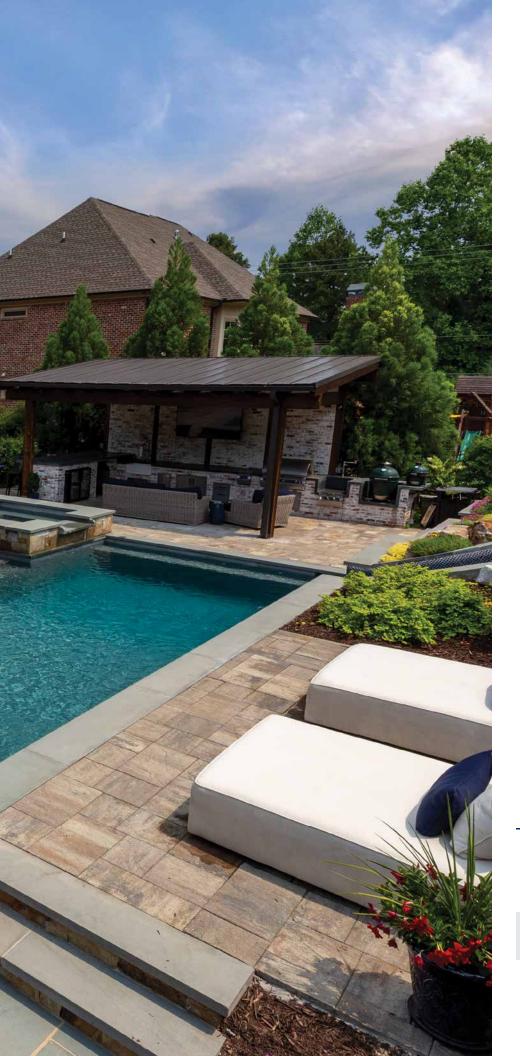

#### Outdoor Living Comes In Many Different Forms.

From the crisp, clear water of a medium blue pool finish to the large rock grotto waterfall at the end of the modified rectangular pool, the beautiful landscaping and decorative elements help you **create your very own backyard escape.** 

## Backyard Escape

TOLO

Scan QR code to see a 3D version of this pool PolishedScapes<sup>®</sup> Cascade (Large Pool & Spa) | StoneScapes<sup>®</sup> Small Puerto Rico Blend Aqua Cool (Lap Pool)

QuartzScapes® Regular