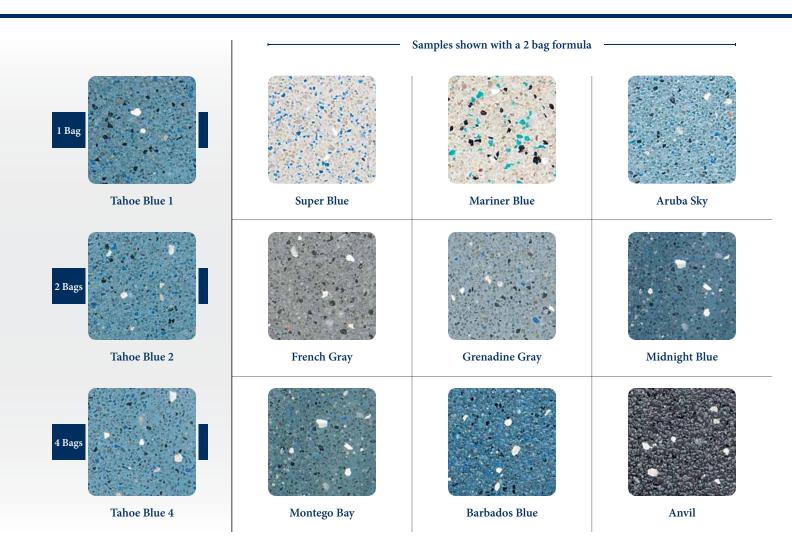

French Gray

Pool Finish

QuartzScapes® Regular

Mariner Blue

Pool Finish

Elements

QuartzScapes<sup>®</sup> Caribbean

Grenadine Gray

Pool Finish

Inspired by the beauty and magic of the Caribbean, QuartzScapes Grenadine Gray quartz finish paints your pool in a handsome shade of blue-gray.