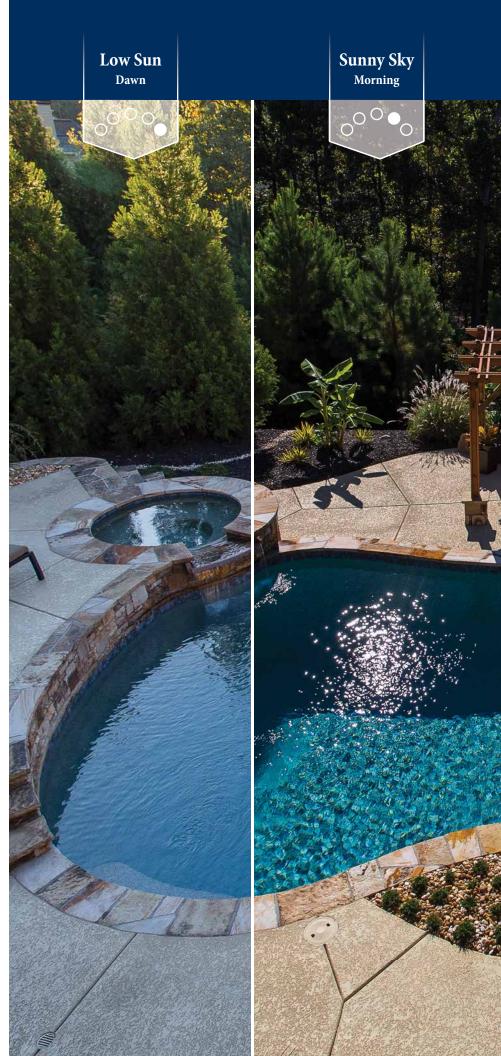

#### Since Your Pool Water will mirror its surroundings, many other factors will impact water color.

- The design, shape, and depth of your pool
- The time of day and position of the sun
- Whether the sky is sunny, stormy, or overcast
- Your region of the country
- The chemistry of your water
- Landscaping, trees, bushes, and other foliage
- Colors in your home's exterior

#### Subtle Changes in the appearance,

in the appearance, created by the play of sunlight and shade, are part of the **inherent beauty** 

of your pool finish.