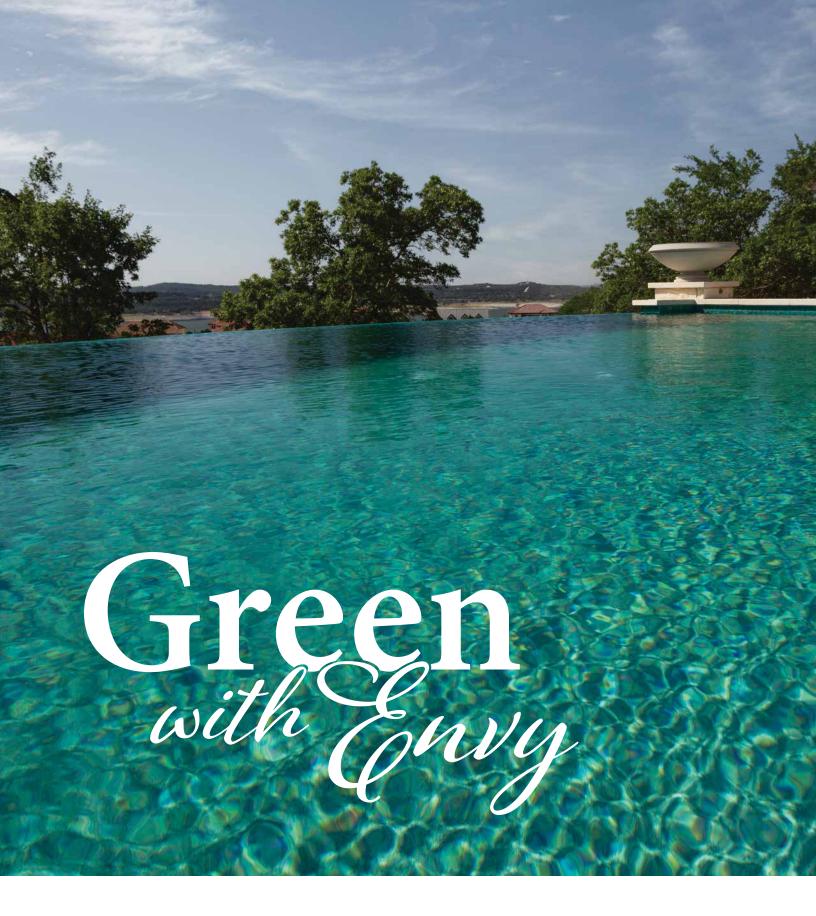

### If a green tone water oasis is for you,

see the NPT<sup>®</sup> StoneScapes<sup>®</sup> Pool Finish Brochure for more choices.

StoneScapes<sup>®</sup> Irish Mist Pool Finish