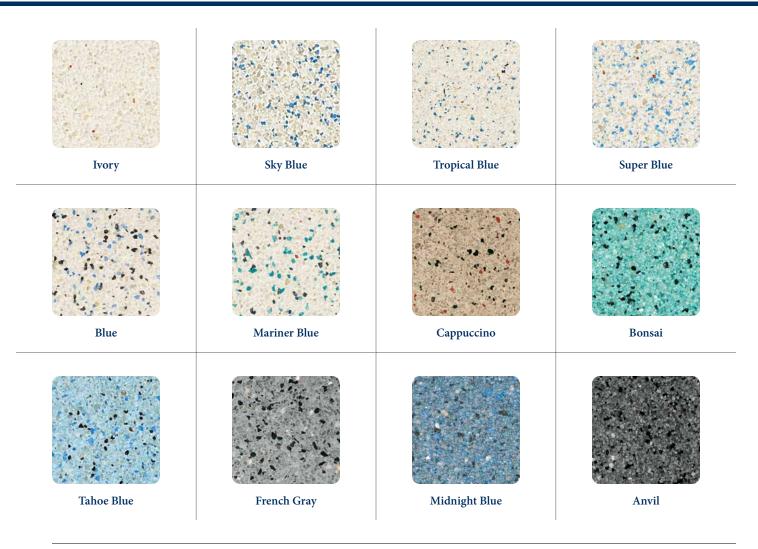

€<sup>™</sup>?

A premium blend of crushed quartz, white cement and mineral-based pigments, QuartzScapes merges beauty and strength for a stunning pool finish. Natural quartz is one of the world's strongest minerals, and QuartzScapes interior pool finishes create reliable beauty that will last.

Natural and colored quartz is ten times harder than marble. Add beauty and longevity to your pool with a QuartzScapes pool finish.