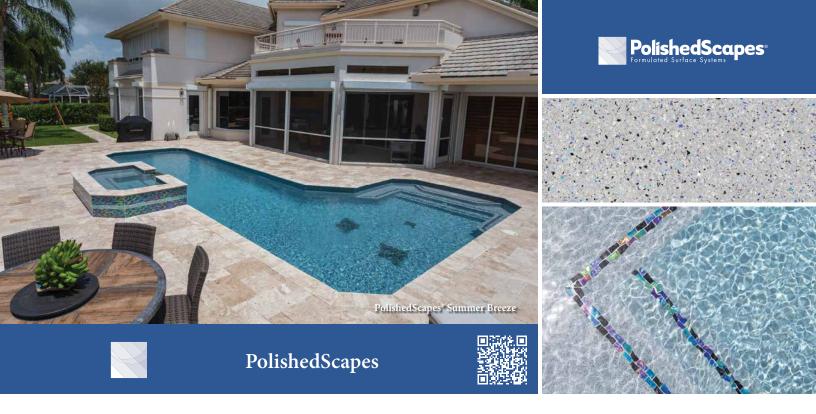

Des 7.21 / M 09.21

**Colored Plaster Pool Finishes** 

Pool Finish featured on front cover: PolishedScapes<sup>®</sup> Cascade

Pool Finish featured on back cover: StoneScapes<sup>®</sup> <u>Mini Tropics Blue</u>

#### PolishedScapes

This stunningly smooth mix of marble and glass aggregates is polished to perfection using diamond abrasives. Mirrored highlights that sparkle in the sun make PolishedScapes as pleasing to the eye as it is to the touch.

Elements