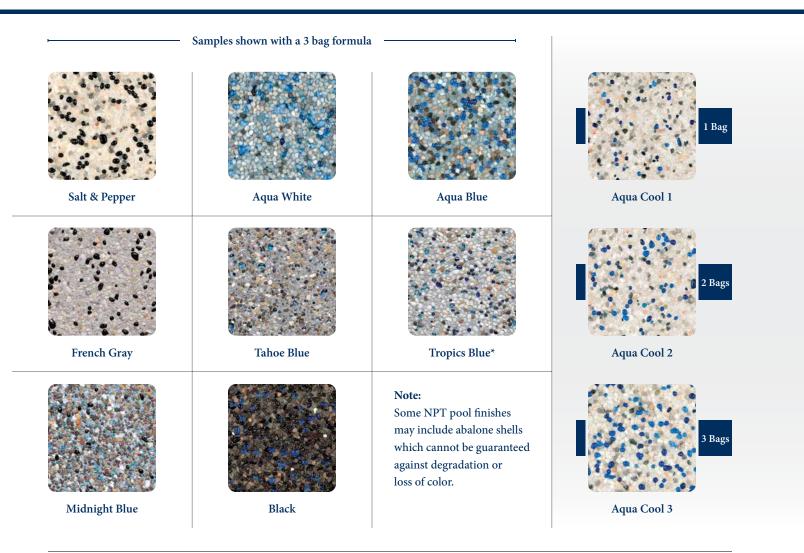

The natural beauty of the StoneScapes Micro Puerto Rico Blend pebbles is enriched with tiny iridescent glass beads to further enhance the color of your pool water.

Petite iridescent glass beads give these exclusive mixtures their own special sparkle. From a delicate dusting with a single bag of beads to a bolder blend with two or three bags, StoneScapes Puerto Rico Blends will transport you to your own island paradise.

Q

Petite iridescent glass beads give these exclusive mixtures their own special sparkle. From a delicate dusting with a single bag of beads to a bolder blend with two or three bags, StoneScapes Puerto Rico Blends will transport you to your own island paradise.

્રે જિ

Give your pool or spa the natural beauty of a pebble-bottomed stream with a StoneScapes pool finish. An inviting selection of colors and textures allow you to express your unique style.

White

White Mini

Salt & Pepper

Salt & Pepper Mini

Aqua Cool

Aqua Cool Mini

Aqua White

Aqua White Mini

#### Regular **&** Mini Pebbles

Aqua Blue

Sand

French Gray

French Gray Mini

Caribbean Blue

Caribbean Blue Mini

Aqua Blue Mini

Tahoe Blue

Tahoe Blue Mini

Sand Mini

**Tropics Blue** 

Tropics Blue Mini

Midnight Blue

Midnight Blue Mini

Black