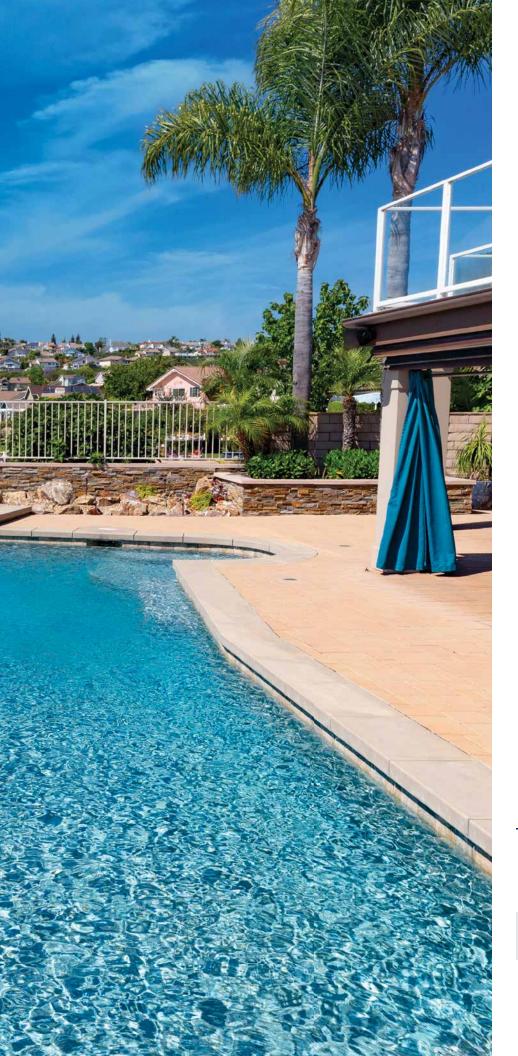

#### The secret to having Beautiful Pool Water

is selecting the right interior pool finish for you.

#### First, Decide...

whether you would like the water in your pool to appear blue or green.

#### For water that looks primarily blue, select a finish with white, blue or gray pigment.

For water that appears green, look for green, tan, brown or black pigment.

#### Since Your Pool Water will mirror its surroundings, many other factors will impact water color.

- The design, shape, and depth of your pool
- The time of day and position of the sun
- Whether the sky is sunny, stormy, or overcast
- Your region of the country
- The chemistry of your water
- Landscaping, trees, bushes, and other foliage
- Colors in your home's exterior