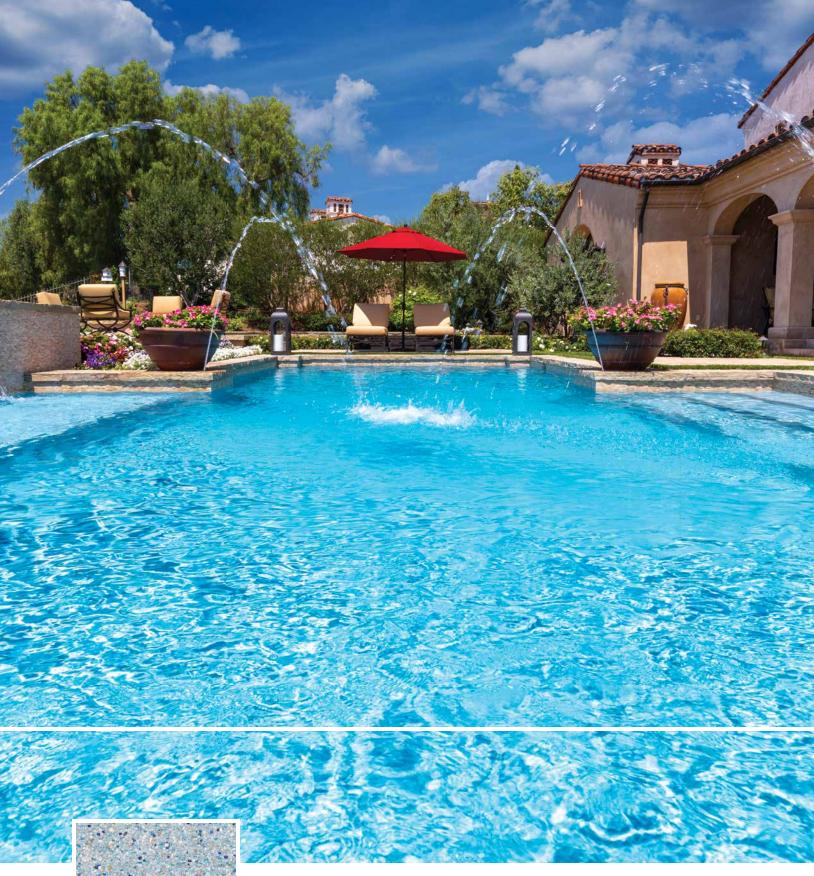

## Backyard Escape

TOLO

Scan QR code to see a 3D version of this pool PolishedScapes<sup>®</sup> Cascade (Large Pool & Spa) | StoneScapes<sup>®</sup> Small Puerto Rico Blend Aqua Cool (Lap Pool)

QuartzScapes® Regular

French Gray

Pool Finish

QuartzScapes® Regular

Mariner Blue

Pool Finish

Elements