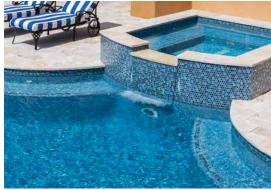

#### Beauty, More than Surface Deep...

JewelScapes® Classic Marina Blue Pool Finish

To achieve a deep, rich water color in a pool without a deep end, select a dark colored pool finish.

Your pool's depth has a huge impact on the color of your water.

#### **Pool Elements**

Featured on this page:

Here's a view from above that might just blow your mind – intense blue tile and finish surrounded by a frame of creamy travertine decking.

- Pool Finish: JewelScapes Marina Blue
- Pool & Spa Tile: Jules Rustic Blue Blend
- Decking & Coping: Country Classic French Pattern Travertine
- Mosaics: Turtles and Stars in the spa
- Seating Ledge in pool
- Attached Raised Spillover Spa
- Fire Pit