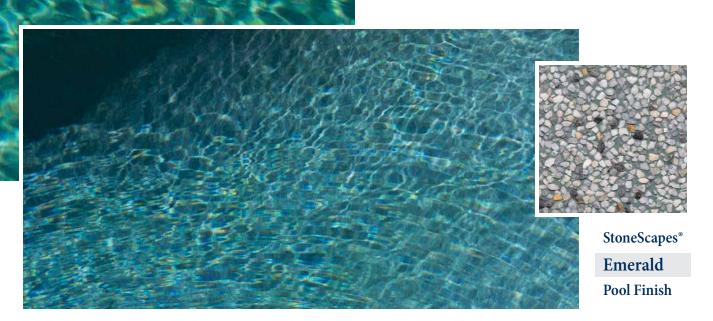

ColorScapes® Bora Bora Blue Pool Finish

Tahoe, Cobalt and Black color quartz aggregates gradate from light to deep turquoise, creating a luxurious resort-worthy poolscape.

PolishedScapes® Summer Breeze Pool Finish Relax in the sophisticated blue-gray waters of PolishedScapes Summer Breeze. Polished mirror, marble and glass aggregates provide unmatched smoothness.