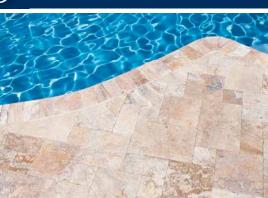

## Backyard Escape

TOLO

Scan QR code to see a 3D version of this pool PolishedScapes<sup>®</sup> Cascade (Large Pool & Spa) | StoneScapes<sup>®</sup> Small Puerto Rico Blend Aqua Cool (Lap Pool)

QuartzScapes® Regular