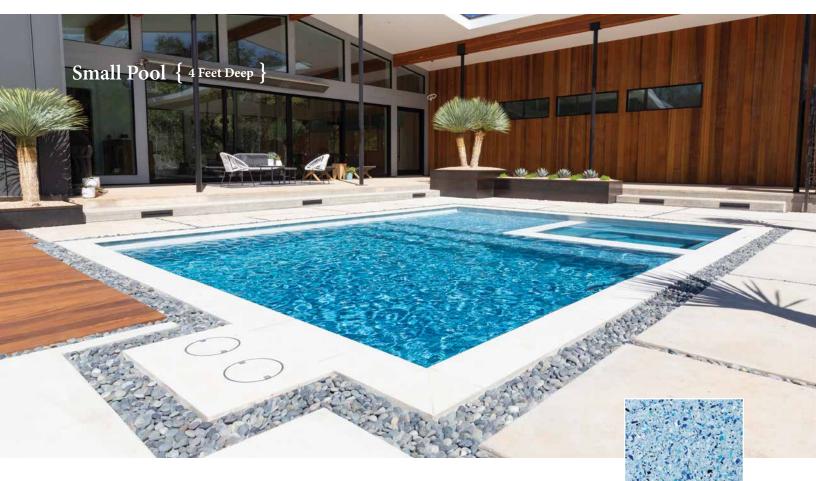

## Achieve @ deep, rich water color.

9 Feet Deep

{ 4 Feet Deep }

#### Shallow Pool { 4 Feet Deep }

StoneScapes<sup>®</sup> Mini Tahoe Blue Pool Finish

PolishedScapes<sup>®</sup> Breakwater Pool Finish

8