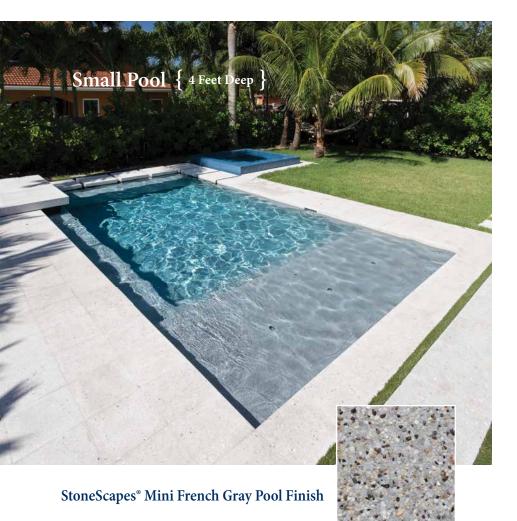

#### Shallow Pool { 4 Feet Deep }

StoneScapes<sup>®</sup> Mini Tahoe Blue Pool Finish

PolishedScapes<sup>®</sup> Breakwater Pool Finish

8