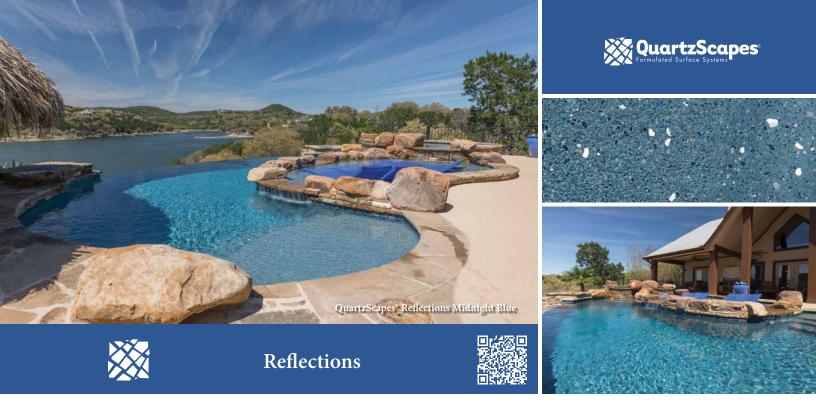

Add a sprinkle of sparkle to any pool finish with <u>QuartzScapes Reflections</u>. Whether you choose to enhance with a subtle shimmer or to go a bit bolder, this proprietary blend of specialty aggregates will bring your pool to life with a radiant glow when blended into your pool finish.

Bring the beauty of the deep blue Caribbean Sea to your own backyard with QuartzScapes Caribbean Series finishes. From Aruba Sky to St. Martin Shade, these six intense, vivid hues will give you the island view you've always dreamed of.