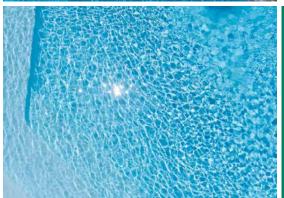

## Achieve @ deep, rich water color.

9 Feet Deep

{ 4 Feet Deep }

#### The Darker Your Finish, the darker your pool water will be.