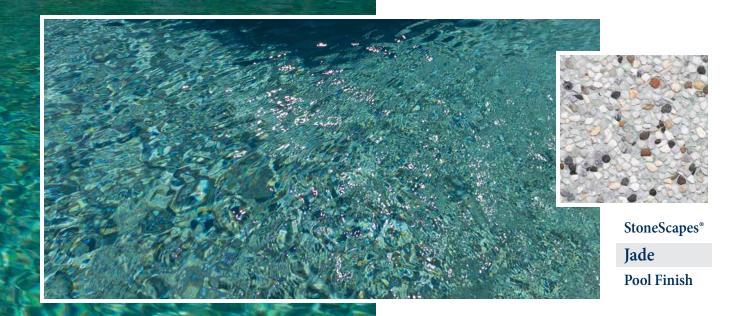

StoneScapes<sup>®</sup> Small Puerto Rico Blend

Hokitika Gorge

**Pool Finish** 

Slide into a brand new NPT Pool Finish color! This inviting water color is created with a proprietary Puerto Rico Blend of turquoise pigment and white pebbles.