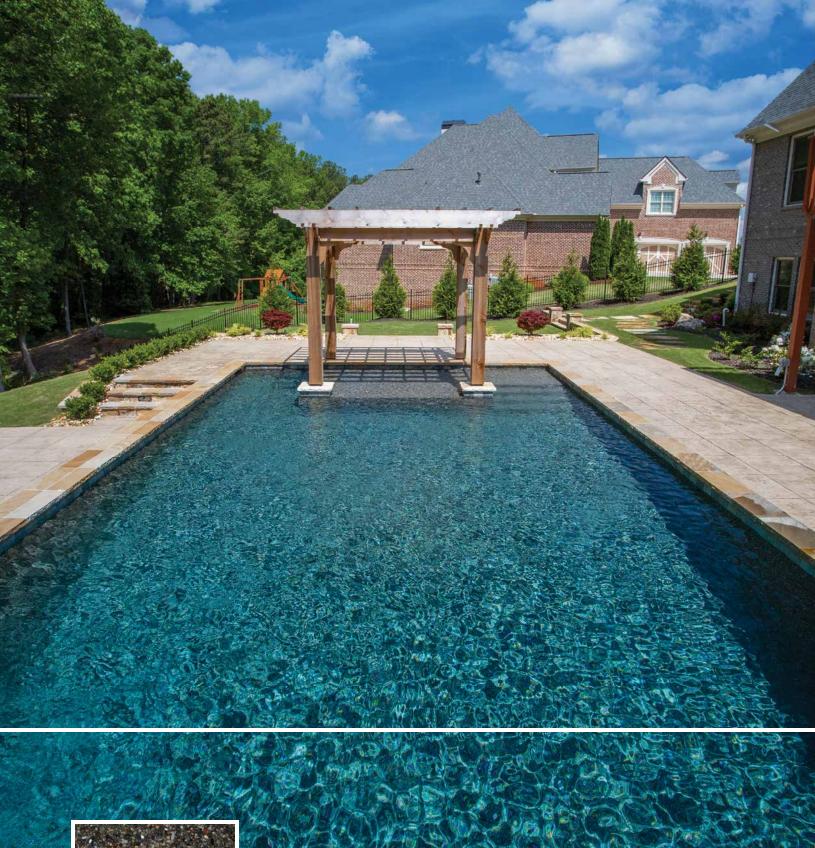

## Achieve @ deep, rich water color.

9 Feet Deep

{ 4 Feet Deep }

#### The Darker Your Finish, the darker your pool water will be.

#### The deeper the water, the darker it will appear.

Water will seem lighter in shallower areas like steps, ledges, benches, and beach entries where the finish itself is more visible.

StoneScapes® French Gray Pool Finish

#### Shallow Pool { 4 Feet Deep }

StoneScapes<sup>®</sup> Mini Tahoe Blue Pool Finish

PolishedScapes<sup>®</sup> Breakwater Pool Finish

8

#### Beauty, More than Surface Deep...

JewelScapes® Classic Marina Blue Pool Finish

To achieve a deep, rich water color in a pool without a deep end, select a dark colored pool finish.

Your pool's depth has a huge impact on the color of your water.

Your pool may actually appear deeper when you select a finish with a darker pigment.