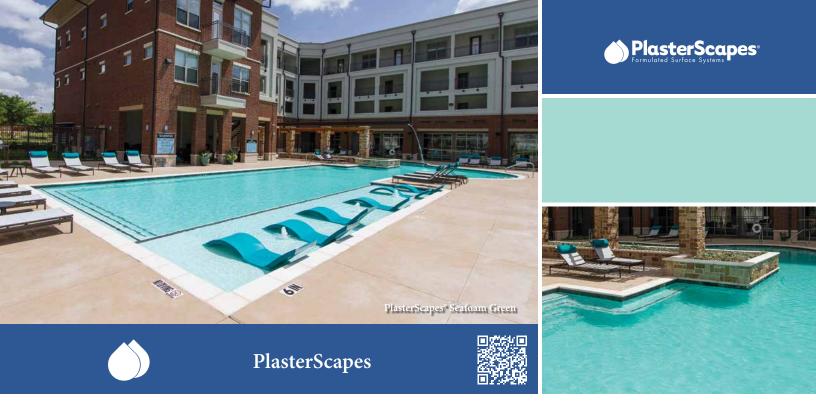

#### PlasterScapes

#### **Pool Elements**

Featured on this page:

Rectangle pool with raised bond beam on one side, diving board, and a covered seating area with a fireplace.

- Pool Finish: PlasterScapes Sky Blue
- Pool Tile: Pacific Coast | Palisades
- Decking & Coping: Torreon Travertine
- Water Features: Custom Cascades
- Diving Board

Scan the QR Code to see more of this pool finish.

Reflect the colors of nature in your pool or spa with PlasterScapes tinted pool plaster. Achieve beautiful, consistent, lasting colors with high quality pigments for a unique, enduring finish.

#### StoneScapes®

#### **Pool Elements**

Featured on this page:

Geometric angles with layers upon layers of rustic stone surround cool blue water and a single ring of fire.

- Pool Finish: StoneScapes French Gray
- Pool & Spa Tile: Terrasini | Terra Blue
- Decking: Belgard<sup>®</sup> Lafitt Rustic Slab | Avondale
- Coping: Ivory Travertine
- Pergola with seating
- Tanning ledge
- Raised deck with spillover spa and firepit
- Landscape Lighting