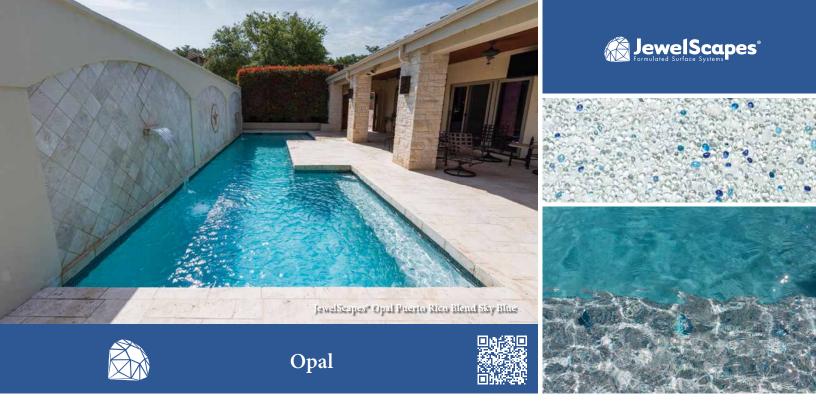

JewelScapes Opal Series brings together an icy blend of crystal clear glass beads with high quality pigments to create clearly captivating finishes. Available in both subtle and bold jewel tones, JewelScapes Opal Series is the clear choice for your distinctive pool.

#### JewelScapes"