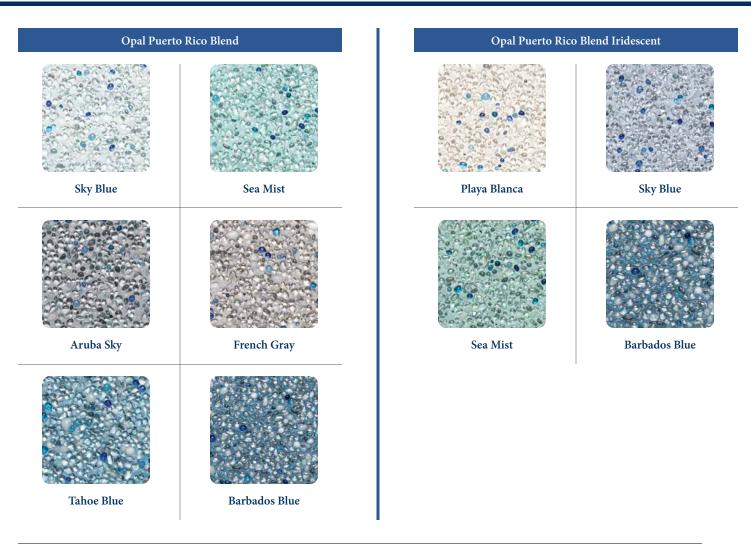

The natural beauty of the StoneScapes Micro Puerto Rico Blend pebbles is enriched with tiny iridescent glass beads to further enhance the color of your pool water.

Petite iridescent glass beads give these exclusive mixtures their own special sparkle. From a delicate dusting with a single bag of beads to a bolder blend with two or three bags, StoneScapes Puerto Rico Blends will transport you to your own island paradise.

Q

Petite iridescent glass beads give these exclusive mixtures their own special sparkle. From a delicate dusting with a single bag of beads to a bolder blend with two or three bags, StoneScapes Puerto Rico Blends will transport you to your own island paradise.