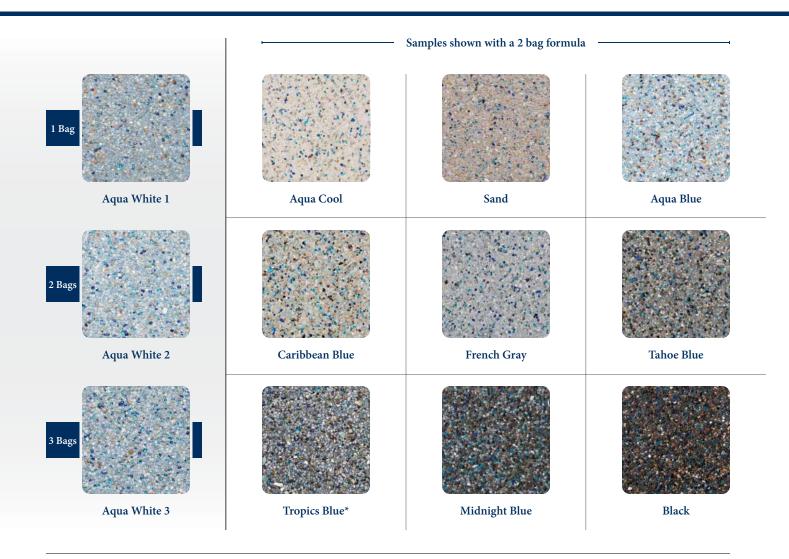

The natural beauty of the StoneScapes Micro Puerto Rico Blend pebbles is enriched with tiny iridescent glass beads to further enhance the color of your pool water.

Petite iridescent glass beads give these exclusive mixtures their own special sparkle. From a delicate dusting with a single bag of beads to a bolder blend with two or three bags, StoneScapes Puerto Rico Blends will transport you to your own island paradise.

Q

Petite iridescent glass beads give these exclusive mixtures their own special sparkle. From a delicate dusting with a single bag of beads to a bolder blend with two or three bags, StoneScapes Puerto Rico Blends will transport you to your own island paradise.

્રે જિ

Give your pool or spa the natural beauty of a pebble-bottomed stream with a StoneScapes pool finish. An inviting selection of colors and textures allow you to express your unique style.

White

White Mini

Salt & Pepper

Salt & Pepper Mini

Aqua Cool

Aqua Cool Mini

Aqua White

Aqua White Mini

#### Regular **&** Mini Pebbles

Aqua Blue

Sand

French Gray

French Gray Mini

Caribbean Blue

Caribbean Blue Mini

Aqua Blue Mini

Tahoe Blue

Tahoe Blue Mini

Sand Mini

**Tropics Blue** 

Tropics Blue Mini

Midnight Blue

Midnight Blue Mini

Black

Black Mini

Cameroon Mini Only

To add iridescent shimmer to your pebble finish, consider adding Touch of Glass. (See page 28.)

Add pizzazz to your pebble pool finish with a Touch of Glass! These unique StoneScapes finishes are accented with sparkling glass beads. From a subtle sprinkling, to an equal measure of pebble and glass beads, our exclusive StoneScapes Touch of Glass recipes can give your pool the precise look and feel you desire.