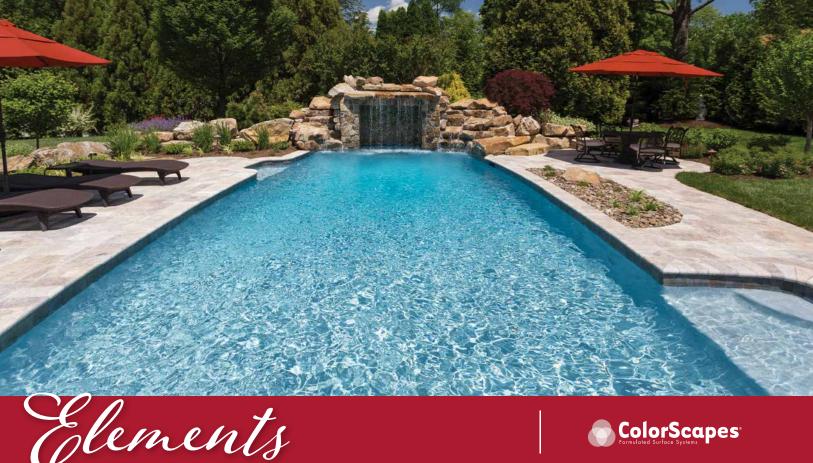

#### ColorScapes

#### **Pool Elements**

Featured on this page:

Enjoy the soothing sounds of a rock waterfall as this ColorScapes finish transports you to Bora Bora without leaving your backyard.

- Pool Finish: **ColorScapes Bora Bora Blue**
- Pool & Spa Tile: Aztec Cobalt 6" x 6"
- Decking & Coping: Silver Travertine
- Sunning Ledge
- Bench Seating
- Rock Grotto Waterfall
- Flower Beds
- Large Deck
- Landscaping