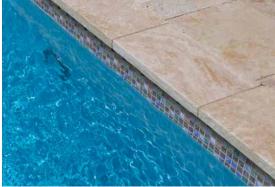

#### The deeper the water, the darker it will appear.

Water will seem lighter in shallower areas like steps, ledges, benches, and beach entries where the finish itself is more visible.

StoneScapes® French Gray Pool Finish