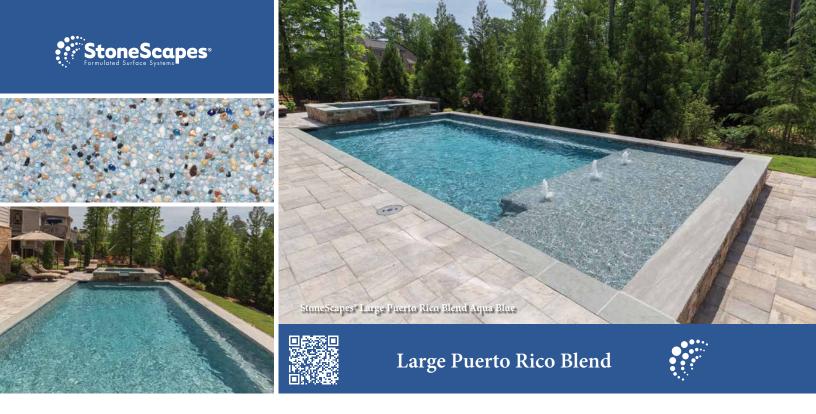

The natural beauty of the StoneScapes Micro Puerto Rico Blend pebbles is enriched with tiny iridescent glass beads to further enhance the color of your pool water.

Petite iridescent glass beads give these exclusive mixtures their own special sparkle. From a delicate dusting with a single bag of beads to a bolder blend with two or three bags, StoneScapes Puerto Rico Blends will transport you to your own island paradise.

Q

Petite iridescent glass beads give these exclusive mixtures their own special sparkle. From a delicate dusting with a single bag of beads to a bolder blend with two or three bags, StoneScapes Puerto Rico Blends will transport you to your own island paradise.