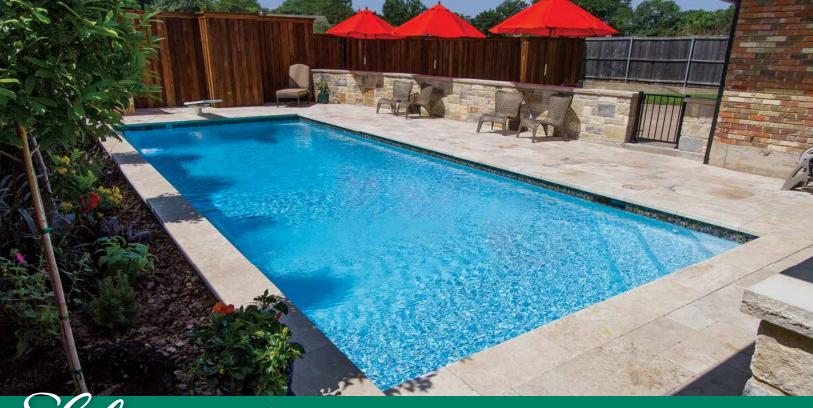

#### Outdoor Living Comes In Many Different Forms.

From the crisp, clear water of a medium blue pool finish to the large rock grotto waterfall at the end of the modified rectangular pool, the beautiful landscaping and decorative elements help you **create your very own backyard escape.** 

## Backyard Escape

TOLO

Scan QR code to see a 3D version of this pool PolishedScapes<sup>®</sup> Cascade (Large Pool & Spa) | StoneScapes<sup>®</sup> Small Puerto Rico Blend Aqua Cool (Lap Pool)

QuartzScapes® Regular