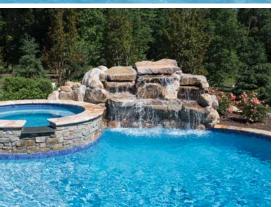

#### Beauty, More than Surface Deep...

JewelScapes® Classic Marina Blue Pool Finish

To achieve a deep, rich water color in a pool without a deep end, select a dark colored pool finish.

Your pool's depth has a huge impact on the color of your water.