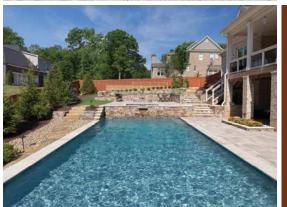

The natural beauty of the StoneScapes Micro Puerto Rico Blend pebbles is enriched with tiny iridescent glass beads to further enhance the color of your pool water.

Petite iridescent glass beads give these exclusive mixtures their own special sparkle. From a delicate dusting with a single bag of beads to a bolder blend with two or three bags, StoneScapes Puerto Rico Blends will transport you to your own island paradise.

Q

Petite iridescent glass beads give these exclusive mixtures their own special sparkle. From a delicate dusting with a single bag of beads to a bolder blend with two or three bags, StoneScapes Puerto Rico Blends will transport you to your own island paradise.