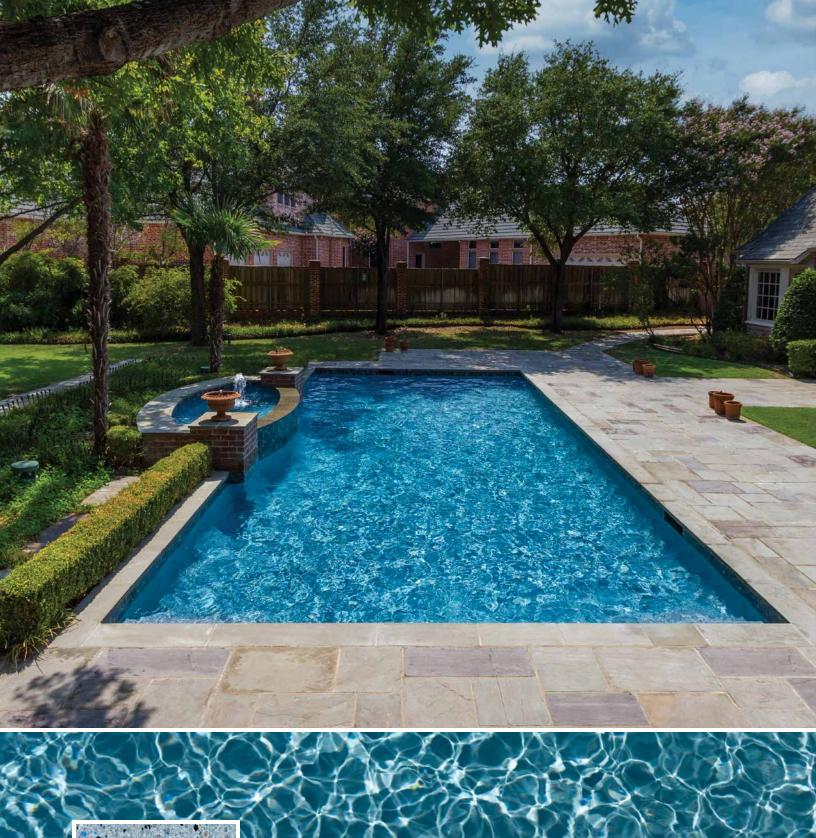

#### Photo Index

| Cover                    | Pool & Spa<br>Lap Pool | Pool Finish<br>Tile                                                                 | PolishedScapes<br>  Cascade<br>Orion 1" x 2"<br>  Ocean                                                | Page 13            | Quartz           | ColorScapes   Bora Bora Blue                                                 |
|--------------------------|------------------------|-------------------------------------------------------------------------------------|--------------------------------------------------------------------------------------------------------|--------------------|------------------|------------------------------------------------------------------------------|
|                          |                        |                                                                                     |                                                                                                        |                    | Touch of Glass   | StoneScapes Puerto Rico Blend<br>  Aqua White                                |
|                          |                        |                                                                                     |                                                                                                        |                    | Glass Beads      | JewelScapes Reflective   Aquamarine                                          |
|                          |                        | Coping & Decking<br>Pool Finish                                                     | Artistic Pavers<br>Limestone Lock<br>  Almond<br>StoneScapes Small<br>Puerto Rico Blend<br>  Aqua Cool |                    | Polished         | PolishedScapes   Breakwater                                                  |
|                          |                        |                                                                                     |                                                                                                        | Page 14            | Pool Finish      | StoneScapes   Caribbean Blue                                                 |
|                          |                        |                                                                                     |                                                                                                        |                    | Tile             | Verona   Tondela Blue                                                        |
|                          |                        |                                                                                     |                                                                                                        |                    | Coping           | Natural Stone                                                                |
|                          |                        |                                                                                     |                                                                                                        |                    | Decking          | Stamped Concrete                                                             |
|                          |                        | Tile                                                                                | Safari 6" x 6"<br>  Sky Blue                                                                           | Page 16            | Pool Finish      | PolishedScapes   Cascade                                                     |
|                          |                        |                                                                                     |                                                                                                        |                    | Tile             | Lightwaves   Dark Blue                                                       |
|                          |                        | Coping & Decking                                                                    | Artistic Pavers<br>Limestone Lock<br>  Almond                                                          |                    | Decking & Coping | Travertine   Leonardo French Pattern                                         |
|                          |                        | ooping et 2 coning                                                                  |                                                                                                        |                    | Pool Finish      | JewelScapes Classic   Marina Blue                                            |
| Inside<br>Front<br>Cover | Pool Finish            |                                                                                     | bean                                                                                                   | Page 17            | Tile             | Lightwaves   Blue                                                            |
|                          |                        | QuartzScapes   Caribb                                                               |                                                                                                        | Page 18            | Pool Finish      | JewelScapes Reflective   Aquamarine                                          |
| Page 2                   | Pool Finish            | StoneScapes Mini   Ad                                                               | uua Blue                                                                                               | Page 19            | Pool Finish      | PolishedScapes Summer Breeze                                                 |
| 1 age 2                  | Light Blue             | StoneScapes Mini   Aqua Blue<br>ColorScapes   Blue                                  |                                                                                                        | Tuge 15            | Pool Finish      | PolishedScapes   Cascade                                                     |
|                          |                        | StoneScapes Micro Puerto Rico Blend<br>  Lake Tekapo                                |                                                                                                        | Page 20<br>Page 21 | Tile             |                                                                              |
|                          | Turquoise Blue         |                                                                                     |                                                                                                        |                    |                  | Lightwaves   Dark Blue                                                       |
|                          | Medium Blue            | QuartzScapes   Tahoe Blue                                                           |                                                                                                        |                    | Decking & Coping | Travertine   Leonardo French Pattern                                         |
|                          | Light Green            | StoneScapes   Sand                                                                  |                                                                                                        |                    | Pool Finish      | PolishedScapes   Summer Breeze                                               |
| Deres 5                  | Light Gray             | StoneScapes   French Gray                                                           |                                                                                                        |                    | Tile             | Equinox Multicolor 1" x 2" and Equinox<br>Icy Teal (contrasting band on spa) |
| Page 5                   | Green                  | StoneScapes   Irish Mist                                                            |                                                                                                        |                    | Mosaics          | Stingrays                                                                    |
|                          | Blue Grav              | QuartzScapes   Grenadine Gray                                                       |                                                                                                        |                    | Decking & Coping | Travertine   Ivory                                                           |
|                          | Dark Blue              | StoneScapes Touch of Glass   Tahoe Blue<br>with 3 bags of glass plus Ice and Cobalt |                                                                                                        | Page 22            | Pool Finish      | StoneScapes   French Gray                                                    |
|                          |                        |                                                                                     |                                                                                                        |                    |                  |                                                                              |
|                          |                        |                                                                                     |                                                                                                        |                    | Tile             | Terrasini   Terra Blue                                                       |
|                          | Deep Dark Green        | StoneScapes   Black                                                                 |                                                                                                        |                    | Decking & Coping | Belgard Lafitt Rustic Slab   Avondale                                        |
| Page 6                   | Pool Finish            | StoneScapes   French Gray                                                           |                                                                                                        |                    | Pool Finish      | StoneScapes Micro Puerto Rico Blend<br>  Aqua Blue                           |
|                          | Tile                   | Waterfall   Yosemite                                                                |                                                                                                        | Page 23            | Tile             | Verona   Tondela Blue                                                        |
| Page 8                   | Shallow Pool<br>(Top)  | Pool Finish                                                                         | StoneScapes Mini<br>  Tahoe Blue<br>PolishedScapes                                                     |                    | Coping           | Travertine   Silver                                                          |
|                          | Small Pool             | Pool Finish                                                                         |                                                                                                        |                    | Decking          | Stamped Concrete   Gray                                                      |
| Page 9                   | (Bottom)               |                                                                                     | Breakwater                                                                                             | Page 24            | Pool Finish      | StoneScapes Large Puerto Rico Blend                                          |
|                          | Shallow Pool<br>(Top)  | Pool Finish                                                                         | JewelScapes Classic<br>  Marina Blue                                                                   |                    |                  | Aqua Blue                                                                    |
|                          | Small Pool<br>(Bottom) | Pool Finish                                                                         | StoneScapes Mini<br>  French Gray                                                                      |                    | Tile             | Martinique   Ocean Blue<br>Tremron Pavers   Sierra                           |
| Page 10                  | Pool Finish            |                                                                                     |                                                                                                        | Page 25            |                  | StoneScapes Small Puerto Rico Blend                                          |
|                          |                        | StoneScapes Mini   Tahoe Blue<br>StoneScapes Small Puerto Rico Blue<br>  Aqua Blue  |                                                                                                        |                    | Pool Finish      | Hokitika Gorge                                                               |
| Page 12                  | Pool Finish            |                                                                                     |                                                                                                        |                    | Tile             | Blue Seas   Teal                                                             |