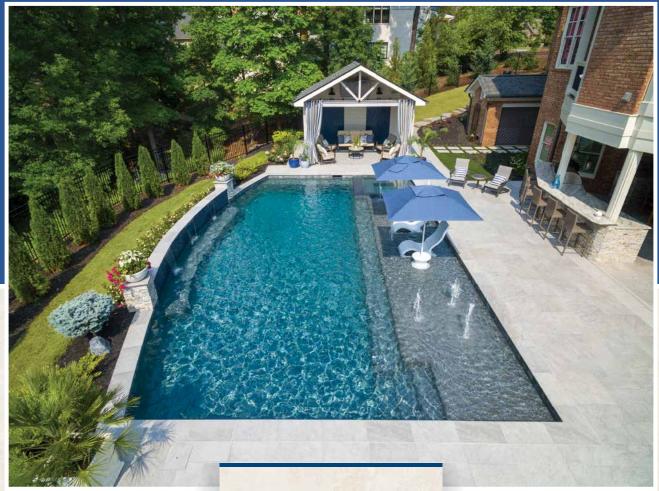

#### **Pool Elements**

Featured on this page:

Here's a view from above that might just blow your mind – intense blue tile and finish surrounded by a frame of creamy travertine decking.

- Pool Finish: JewelScapes Marina Blue
- Pool & Spa Tile: Jules Rustic Blue Blend
- Decking & Coping: Country Classic French Pattern Travertine
- Mosaics: Turtles and Stars in the spa
- Seating Ledge in pool
- Attached Raised Spillover Spa
- Fire Pit