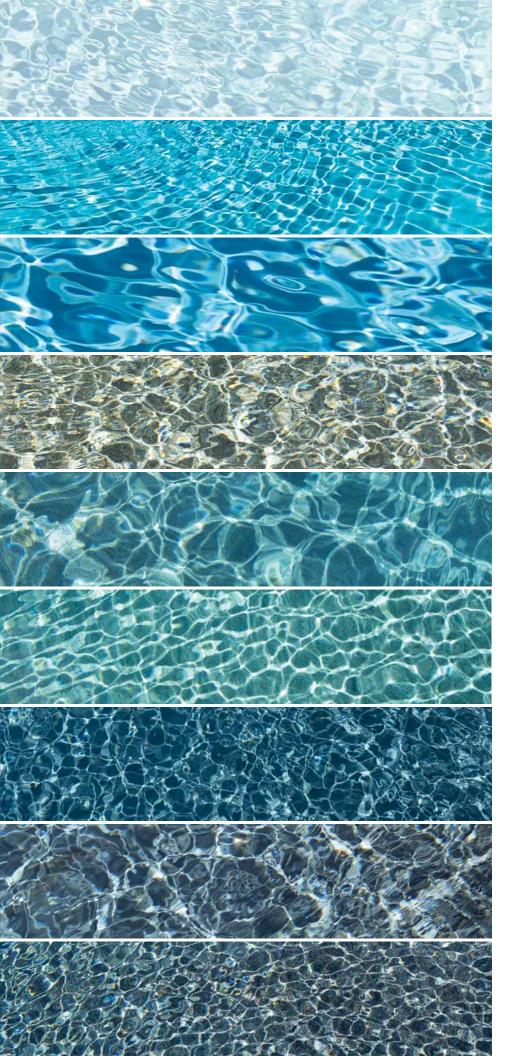

#### Light Blue White & Light Blue Pool Finishes = Light Blue Watercolor

#### **Turquoise Blue**

| White & Light Blue Pool Finishes\* = Turquoise Blue Watercolor | \*Enhance by coloring the cement, incorporating blue | green aggregates, or both!

Medium Blue | Medium Blue Pool Finishes = Medium Blue Watercolor |

Light Green
| Sand Pool Finishes = Light Green Watercolor |

Light Gray | Light Gray Pool Finishes = Light Gray Watercolor |

Green | Green Pool Finishes = Green Watercolor |

Blue Gray
| Blue Gray Pool Finishes = Blue Gray Watercolor |

Dark Blue | Dark Blue Pool Finishes = Dark Blue Watercolor |

Deep Dark Green | Black Pool Finishes = Deep Dark Green Watercolor |