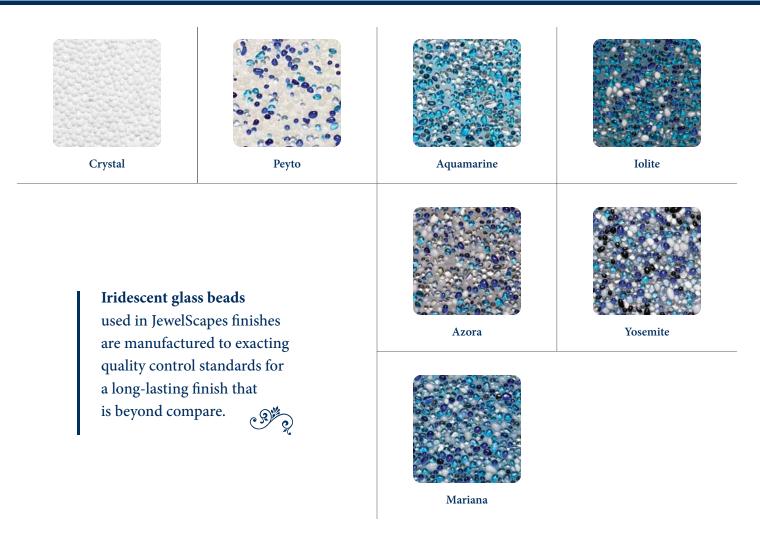

With five types of finish to choose from, NPT Pool finishes feature aggregates in a range of sizes and smoothness to choose from.

- For the sensation of swimming in a pool of rare gems, reflect on the glass beads of JewelScapes.
- For a remarkably smooth, long-lasting finish, look no further than **PolishedScapes**.
- Our most popular, durable finish, StoneScapes, offers an array of pebble sizes – micro, mini, or regular.
- Combine stunning, smooth glass beads with any size pebbles for a dramatic, custom look all your own.
- For the enduring splendor of a smooth quartz finish, select **QuartzScapes** or **ColorScapes**.
- If purely deep, rich color is what you desire, consider **PlasterScapes**.

Treasure the timeless beauty of JewelScapes Classic Series pool finishes. From the rich blue of a summer evening to the icy effervescence of spring water, these finishes combine classic glass bead colors and premium pigments to give your poolscape enduring beauty.

The natural beauty of the StoneScapes Micro Puerto Rico Blend pebbles is enriched with tiny iridescent glass beads to further enhance the color of your pool water.

Petite iridescent glass beads give these exclusive mixtures their own special sparkle. From a delicate dusting with a single bag of beads to a bolder blend with two or three bags, StoneScapes Puerto Rico Blends will transport you to your own island paradise.