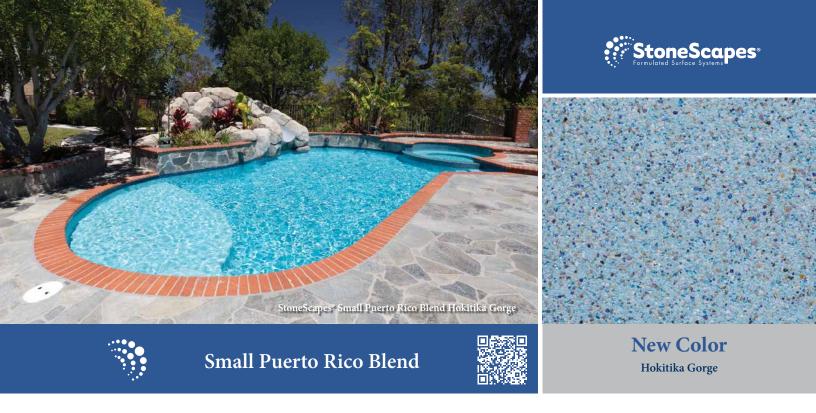

StoneScapes<sup>®</sup> Small Puerto Rico Blend

Hokitika Gorge

**Pool Finish** 

Slide into a brand new NPT Pool Finish color! This inviting water color is created with a proprietary Puerto Rico Blend of turquoise pigment and white pebbles.