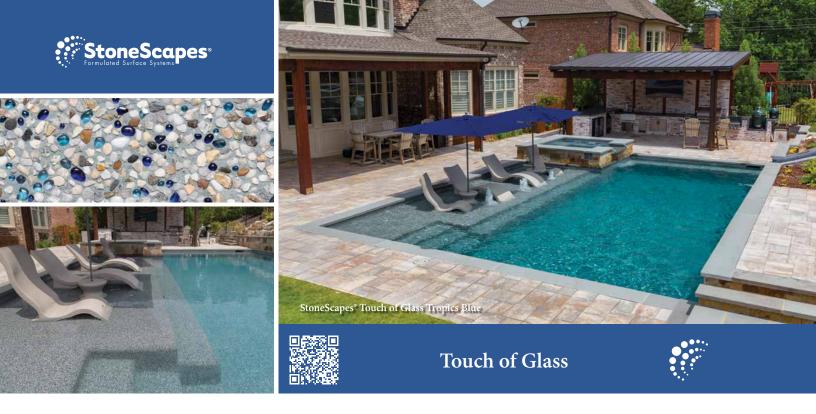

Black Mini

Cameroon Mini Only

To add iridescent shimmer to your pebble finish, consider adding Touch of Glass. (See page 28.)

Add pizzazz to your pebble pool finish with a Touch of Glass! These unique StoneScapes finishes are accented with sparkling glass beads. From a subtle sprinkling, to an equal measure of pebble and glass beads, our exclusive StoneScapes Touch of Glass recipes can give your pool the precise look and feel you desire.

StoneScapes® Touch of Glass Tropics Blue

**Pool Finish** 