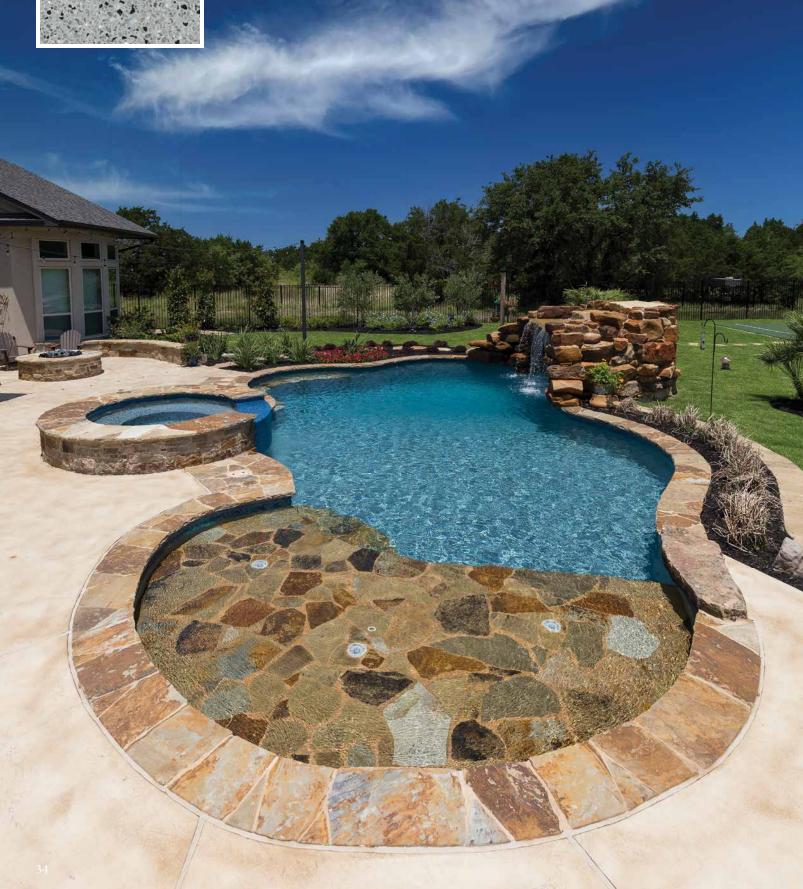

#### Outdoor Living Comes In Many Different Forms.

From the crisp, clear water of a medium blue pool finish to the large rock grotto waterfall at the end of the modified rectangular pool, the beautiful landscaping and decorative elements help you **create your very own backyard escape.** 

## Backyard Escape

TOLO

Scan QR code to see a 3D version of this pool PolishedScapes<sup>®</sup> Cascade (Large Pool & Spa) | StoneScapes<sup>®</sup> Small Puerto Rico Blend Aqua Cool (Lap Pool)

QuartzScapes® Regular

French Gray

Pool Finish

QuartzScapes® Regular

Mariner Blue

Pool Finish

Elements

#### **Pool Elements**

Featured on this page:

The classic Tahoe Blue quartz finish of this freeform pool creates the perfect accent for the surrounding lush, green landscape.

- Pool Finish: QuartzScapes Regular Tahoe Blue
- Pool & Spa Tile: Oceans Cobalt 6" x 6"
- Decking & Coping: Scabos Travertine
- Sunning Ledge
- Bench Seating
- Raise Spillover Spa
- Rock Waterfall
- Diving Board
- Landscaping