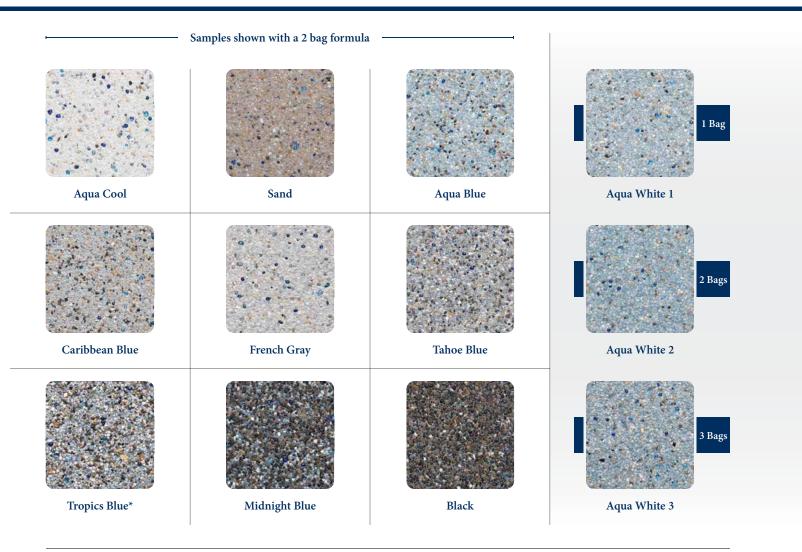

્રે જિ

Give your pool or spa the natural beauty of a pebble-bottomed stream with a StoneScapes pool finish. An inviting selection of colors and textures allow you to express your unique style.

White

White Mini

Salt & Pepper

Salt & Pepper Mini

Aqua Cool

Aqua Cool Mini

Aqua White

Aqua White Mini

#### Regular **&** Mini Pebbles

Aqua Blue

Sand

French Gray

French Gray Mini

Caribbean Blue

Caribbean Blue Mini

Aqua Blue Mini

Tahoe Blue

Tahoe Blue Mini

Sand Mini

**Tropics Blue** 

Tropics Blue Mini

Midnight Blue

Midnight Blue Mini

Black

Black Mini

Cameroon Mini Only

To add iridescent shimmer to your pebble finish, consider adding Touch of Glass. (See page 28.)

Add pizzazz to your pebble pool finish with a Touch of Glass! These unique StoneScapes finishes are accented with sparkling glass beads. From a subtle sprinkling, to an equal measure of pebble and glass beads, our exclusive StoneScapes Touch of Glass recipes can give your pool the precise look and feel you desire.