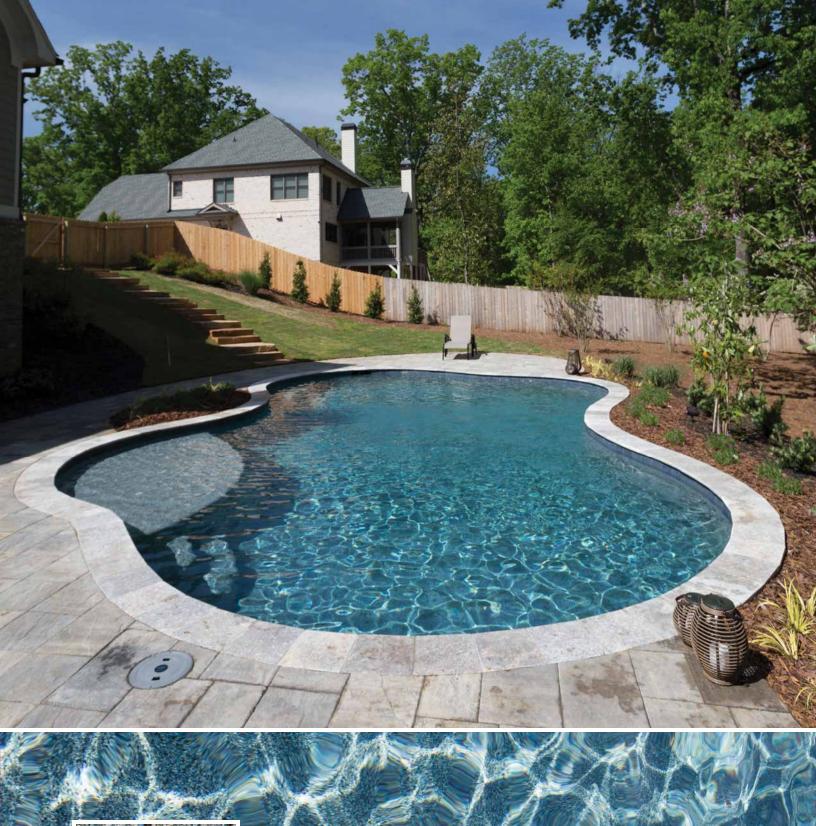

#### Outdoor Living Comes In Many Different Forms.

From the crisp, clear water of a medium blue pool finish to the large rock grotto waterfall at the end of the modified rectangular pool, the beautiful landscaping and decorative elements help you **create your very own backyard escape.** 

StoneScapes® Touch of Glass Tropics Blue

**Pool Finish** 

## Backyard Escape

TOLO

Scan QR code to see a 3D version of this pool PolishedScapes<sup>®</sup> Cascade (Large Pool & Spa) | StoneScapes<sup>®</sup> Small Puerto Rico Blend Aqua Cool (Lap Pool)

QuartzScapes® Regular