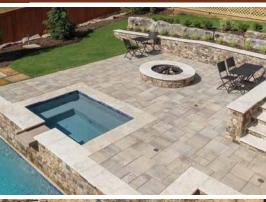

#### StoneScapes®

#### **Pool Elements**

Featured on this page:

Geometric angles with layers upon layers of rustic stone surround cool blue water and a single ring of fire.

- Pool Finish: StoneScapes French Gray
- Pool & Spa Tile: Terrasini | Terra Blue
- Decking: Belgard<sup>®</sup> Lafitt Rustic Slab | Avondale
- Coping: Ivory Travertine
- Pergola with seating
- Tanning ledge
- Raised deck with spillover spa and firepit
- Landscape Lighting