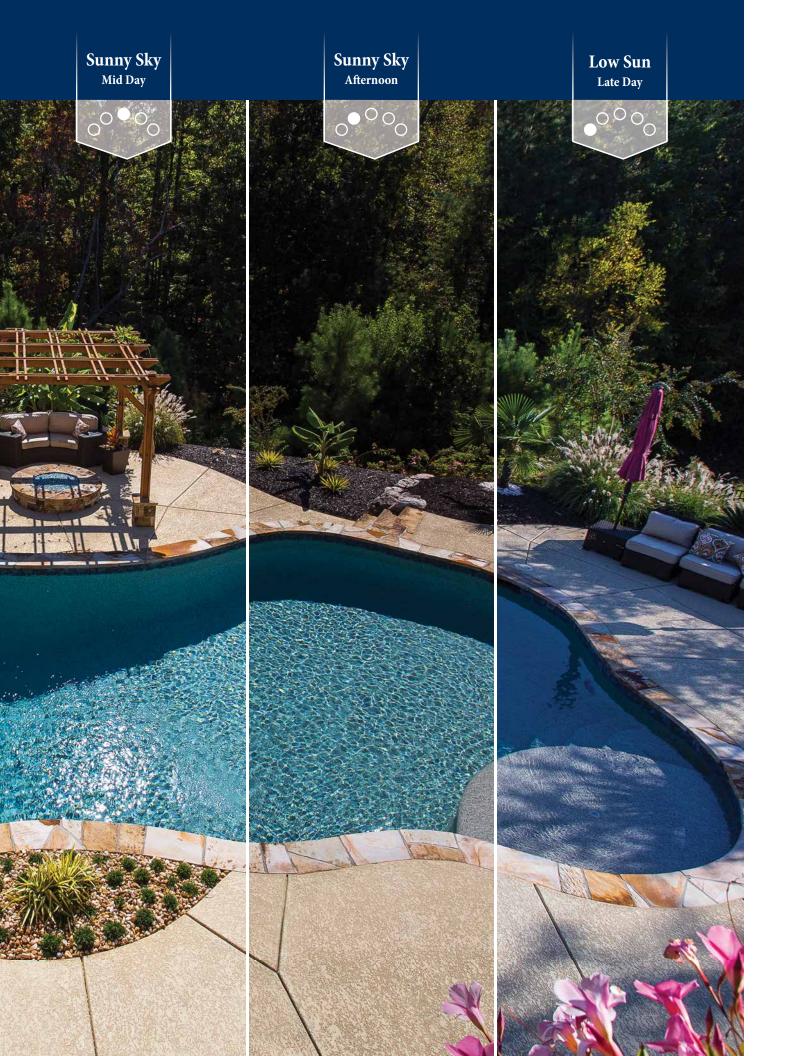

#### Since Your Pool Water will mirror its surroundings, many other factors will impact water color.

- The design, shape, and depth of your pool
- The time of day and position of the sun
- Whether the sky is sunny, stormy, or overcast
- Your region of the country
- The chemistry of your water
- Landscaping, trees, bushes, and other foliage
- Colors in your home's exterior

#### Subtle Changes in the appearance,

in the appearance, created by the play of sunlight and shade, are part of the **inherent beauty** 

of your pool finish.