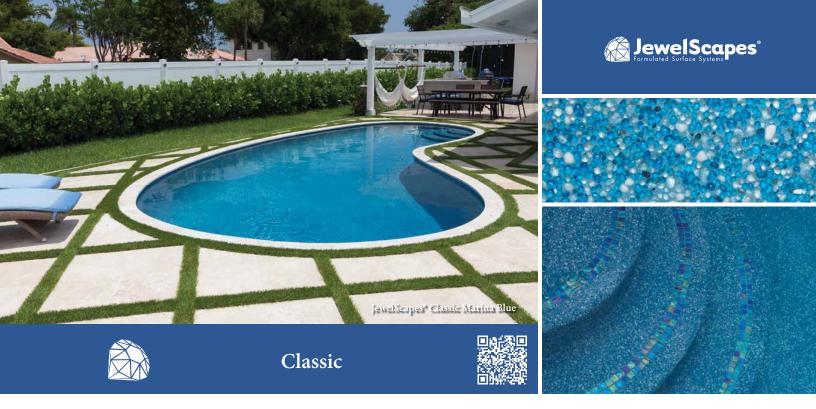

#### JewelScapes"

Treasure the timeless beauty of JewelScapes Classic Series pool finishes. From the rich blue of a summer evening to the icy effervescence of spring water, these finishes combine classic glass bead colors and premium pigments to give your poolscape enduring beauty.