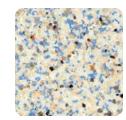

#### **Turquoise Blue**

| White & Light Blue Pool Finishes\* = Turquoise Blue Watercolor | \*Enhance by coloring the cement, incorporating blue | green aggregates, or both!

Medium Blue | Medium Blue Pool Finishes = Medium Blue Watercolor |