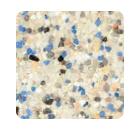

#### **Turquoise Blue**

| White & Light Blue Pool Finishes\* = Turquoise Blue Watercolor | \*Enhance by coloring the cement, incorporating blue | green aggregates, or both!

Medium Blue | Medium Blue Pool Finishes = Medium Blue Watercolor |