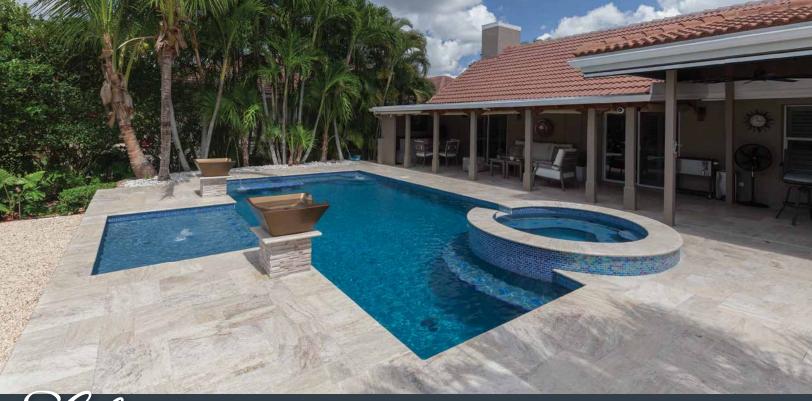

#### **Pool Elements**

Featured on this page:

Here's a view from above that might just blow your mind – intense blue tile and finish surrounded by a frame of creamy travertine decking.

- Pool Finish: JewelScapes Marina Blue
- Pool & Spa Tile: Jules Rustic Blue Blend
- Decking & Coping: Country Classic French Pattern Travertine
- Mosaics: Turtles and Stars in the spa
- Seating Ledge in pool
- Attached Raised Spillover Spa
- Fire Pit