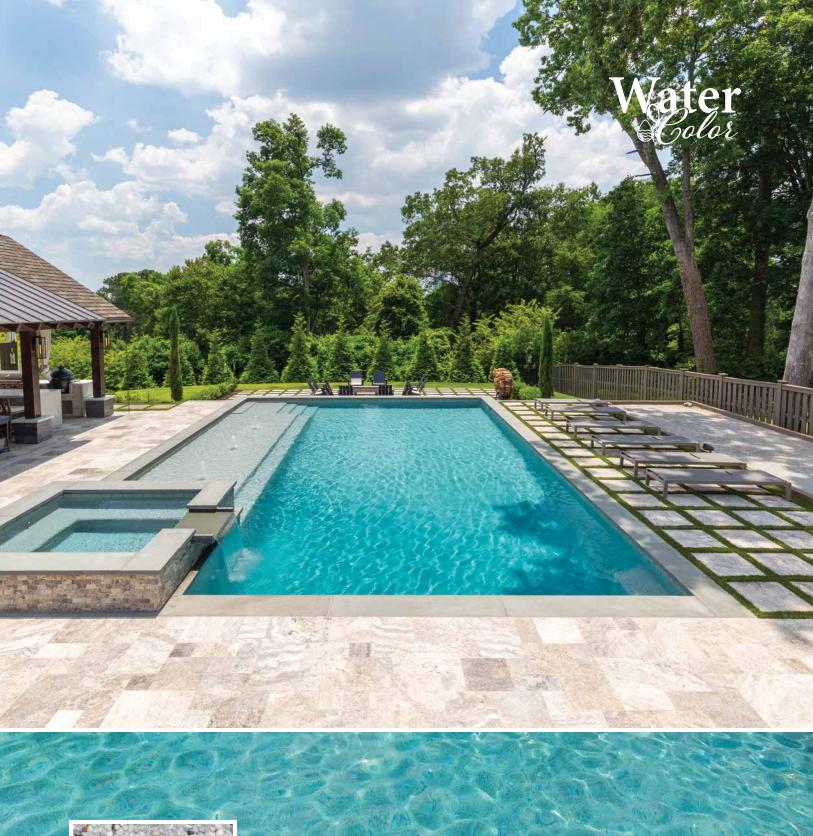

#### Photo Index

| Cover                    | Pool & Spa<br>Lap Pool | Pool Finish<br>Tile                                                                 | PolishedScapes<br>  Cascade<br>Orion 1" x 2"<br>  Ocean                                                | Page 13            | Quartz           | ColorScapes   Bora Bora Blue                                                 |
|--------------------------|------------------------|-------------------------------------------------------------------------------------|--------------------------------------------------------------------------------------------------------|--------------------|------------------|------------------------------------------------------------------------------|
|                          |                        |                                                                                     |                                                                                                        |                    | Touch of Glass   | StoneScapes Puerto Rico Blend<br>  Aqua White                                |
|                          |                        |                                                                                     |                                                                                                        |                    | Glass Beads      | JewelScapes Reflective   Aquamarine                                          |
|                          |                        | Coping & Decking<br>Pool Finish                                                     | Artistic Pavers<br>Limestone Lock<br>  Almond<br>StoneScapes Small<br>Puerto Rico Blend<br>  Aqua Cool |                    | Polished         | PolishedScapes   Breakwater                                                  |
|                          |                        |                                                                                     |                                                                                                        | Page 14            | Pool Finish      | StoneScapes   Caribbean Blue                                                 |
|                          |                        |                                                                                     |                                                                                                        |                    | Tile             | Verona   Tondela Blue                                                        |
|                          |                        |                                                                                     |                                                                                                        |                    | Coping           | Natural Stone                                                                |
|                          |                        |                                                                                     |                                                                                                        |                    | Decking          | Stamped Concrete                                                             |
|                          |                        | Tile                                                                                | Safari 6" x 6"<br>  Sky Blue                                                                           | Page 16            | Pool Finish      | PolishedScapes   Cascade                                                     |
|                          |                        |                                                                                     |                                                                                                        |                    | Tile             | Lightwaves   Dark Blue                                                       |
|                          |                        | Coping & Decking                                                                    | Artistic Pavers<br>Limestone Lock<br>  Almond                                                          |                    | Decking & Coping | Travertine   Leonardo French Pattern                                         |
|                          |                        | ooping et 2 coning                                                                  |                                                                                                        |                    | Pool Finish      | JewelScapes Classic   Marina Blue                                            |
| Inside<br>Front<br>Cover | Pool Finish            |                                                                                     | bean                                                                                                   | Page 17            | Tile             | Lightwaves   Blue                                                            |
|                          |                        | QuartzScapes   Caribb                                                               |                                                                                                        | Page 18            | Pool Finish      | JewelScapes Reflective   Aquamarine                                          |
| Page 2                   | Pool Finish            | StoneScapes Mini   Ad                                                               | uua Blue                                                                                               | Page 19            | Pool Finish      | PolishedScapes Summer Breeze                                                 |
| 1 age 2                  | Light Blue             | StoneScapes Mini   Aqua Blue<br>ColorScapes   Blue                                  |                                                                                                        | Tuge 15            | Pool Finish      | PolishedScapes   Cascade                                                     |
|                          |                        | StoneScapes Micro Puerto Rico Blend<br>  Lake Tekapo                                |                                                                                                        | Page 20<br>Page 21 | Tile             |                                                                              |
|                          | Turquoise Blue         |                                                                                     |                                                                                                        |                    |                  | Lightwaves   Dark Blue                                                       |
|                          | Medium Blue            | QuartzScapes   Tahoe Blue                                                           |                                                                                                        |                    | Decking & Coping | Travertine   Leonardo French Pattern                                         |
|                          | Light Green            | StoneScapes   Sand                                                                  |                                                                                                        |                    | Pool Finish      | PolishedScapes   Summer Breeze                                               |
| Deres 5                  | Light Gray             | StoneScapes   French Gray                                                           |                                                                                                        |                    | Tile             | Equinox Multicolor 1" x 2" and Equinox<br>Icy Teal (contrasting band on spa) |
| Page 5                   | Green                  | StoneScapes   Irish Mist                                                            |                                                                                                        |                    | Mosaics          | Stingrays                                                                    |
|                          | Blue Grav              | QuartzScapes   Grenadine Gray                                                       |                                                                                                        |                    | Decking & Coping | Travertine   Ivory                                                           |
|                          | Dark Blue              | StoneScapes Touch of Glass   Tahoe Blue<br>with 3 bags of glass plus Ice and Cobalt |                                                                                                        | Page 22            | Pool Finish      | StoneScapes   French Gray                                                    |
|                          |                        |                                                                                     |                                                                                                        |                    |                  |                                                                              |
|                          |                        |                                                                                     |                                                                                                        |                    | Tile             | Terrasini   Terra Blue                                                       |
|                          | Deep Dark Green        | StoneScapes   Black                                                                 |                                                                                                        |                    | Decking & Coping | Belgard Lafitt Rustic Slab   Avondale                                        |
| Page 6                   | Pool Finish            | StoneScapes   French Gray                                                           |                                                                                                        |                    | Pool Finish      | StoneScapes Micro Puerto Rico Blend<br>  Aqua Blue                           |
|                          | Tile                   | Waterfall   Yosemite                                                                |                                                                                                        | Page 23            | Tile             | Verona   Tondela Blue                                                        |
| Page 8                   | Shallow Pool<br>(Top)  | Pool Finish                                                                         | StoneScapes Mini<br>  Tahoe Blue<br>PolishedScapes                                                     |                    | Coping           | Travertine   Silver                                                          |
|                          | Small Pool             | Pool Finish                                                                         |                                                                                                        |                    | Decking          | Stamped Concrete   Gray                                                      |
| Page 9                   | (Bottom)               |                                                                                     | Breakwater                                                                                             | Page 24            | Pool Finish      | StoneScapes Large Puerto Rico Blend                                          |
|                          | Shallow Pool<br>(Top)  | Pool Finish                                                                         | JewelScapes Classic<br>  Marina Blue                                                                   |                    |                  | Aqua Blue                                                                    |
|                          | Small Pool<br>(Bottom) | Pool Finish                                                                         | StoneScapes Mini<br>  French Gray                                                                      |                    | Tile             | Martinique   Ocean Blue<br>Tremron Pavers   Sierra                           |
| Page 10                  | Pool Finish            |                                                                                     |                                                                                                        | Page 25            |                  | StoneScapes Small Puerto Rico Blend                                          |
|                          |                        | StoneScapes Mini   Tahoe Blue<br>StoneScapes Small Puerto Rico Blue<br>  Aqua Blue  |                                                                                                        |                    | Pool Finish      | Hokitika Gorge                                                               |
| Page 12                  | Pool Finish            |                                                                                     |                                                                                                        |                    | Tile             | Blue Seas   Teal                                                             |