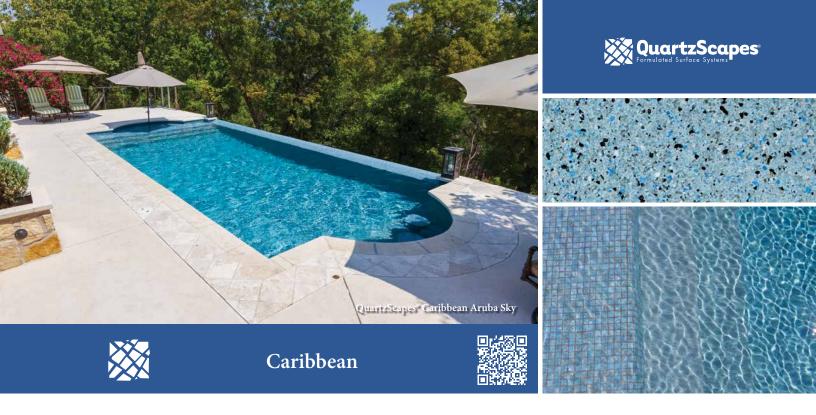

Bring the beauty of the deep blue Caribbean Sea to your own backyard with QuartzScapes Caribbean Series finishes. From Aruba Sky to St. Martin Shade, these six intense, vivid hues will give you the island view you've always dreamed of.

QuartzScapes<sup>®</sup> Caribbean

Grenadine Gray

Pool Finish

Inspired by the beauty and magic of the Caribbean, QuartzScapes Grenadine Gray quartz finish paints your pool in a handsome shade of blue-gray.