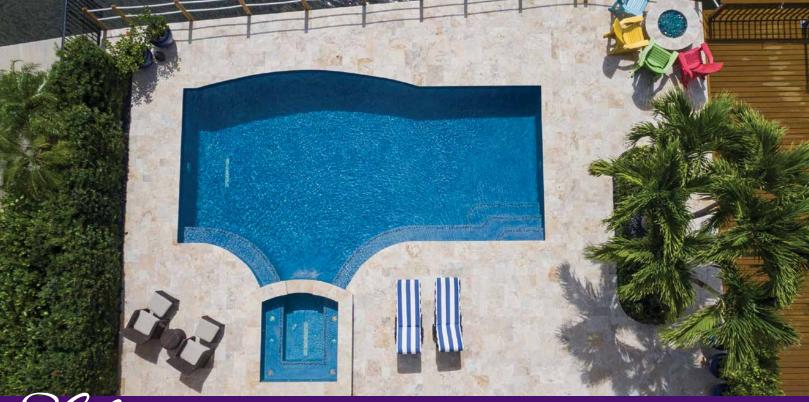

#### **Pool Elements**

Featured on this page:

Here's a view from above that might just blow your mind – intense blue tile and finish surrounded by a frame of creamy travertine decking.

- Pool Finish: JewelScapes Marina Blue
- Pool & Spa Tile: Jules Rustic Blue Blend
- Decking & Coping: Country Classic French Pattern Travertine
- Mosaics: Turtles and Stars in the spa
- Seating Ledge in pool
- Attached Raised Spillover Spa
- Fire Pit