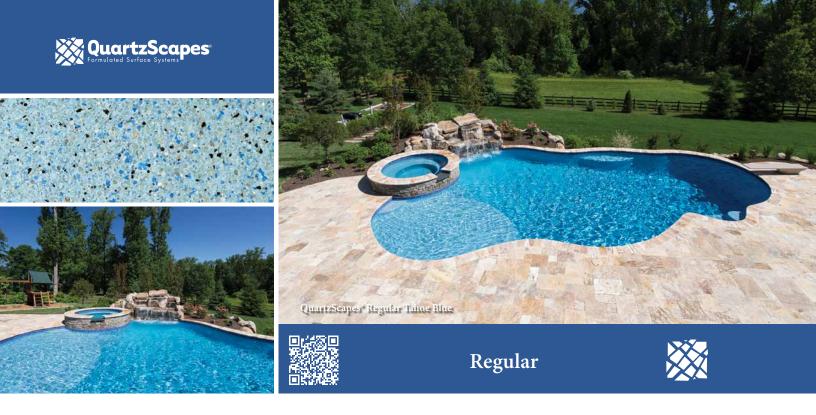

French Gray

Pool Finish

QuartzScapes® Regular

Mariner Blue

Pool Finish

Elements

#### **Pool Elements**

Featured on this page:

The classic Tahoe Blue quartz finish of this freeform pool creates the perfect accent for the surrounding lush, green landscape.

- Pool Finish: QuartzScapes Regular Tahoe Blue
- Pool & Spa Tile: Oceans Cobalt 6" x 6"
- Decking & Coping: Scabos Travertine
- Sunning Ledge
- Bench Seating
- Raise Spillover Spa
- Rock Waterfall
- Diving Board
- Landscaping