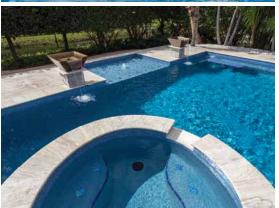

#### **Pool Elements**

Featured on this page:

Here's a view from above that might just blow your mind – intense blue tile and finish surrounded by a frame of creamy travertine decking.

- Pool Finish: JewelScapes Marina Blue
- Pool & Spa Tile: Jules Rustic Blue Blend
- Decking & Coping: Country Classic French Pattern Travertine
- Mosaics: Turtles and Stars in the spa
- Seating Ledge in pool
- Attached Raised Spillover Spa
- Fire Pit