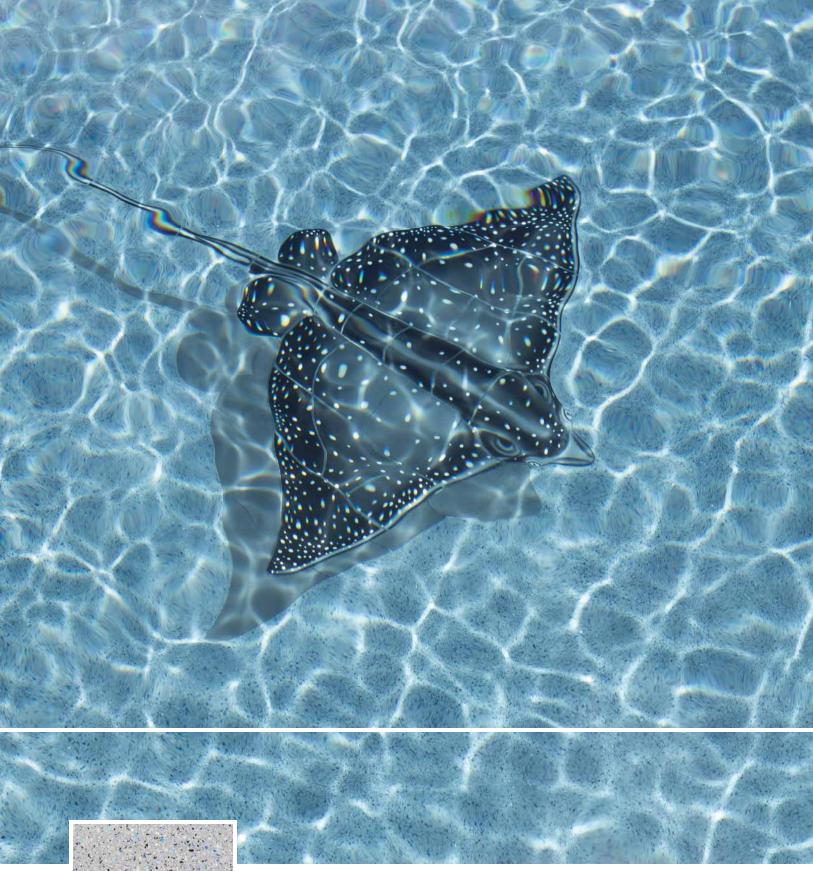

#### **Pool Elements**

Featured on this page:

Here's a view from above that might just blow your mind – intense blue tile and finish surrounded by a frame of creamy travertine decking.

- Pool Finish: JewelScapes Marina Blue
- Pool & Spa Tile: Jules Rustic Blue Blend
- Decking & Coping: Country Classic French Pattern Travertine
- Mosaics: Turtles and Stars in the spa
- Seating Ledge in pool
- Attached Raised Spillover Spa
- Fire Pit