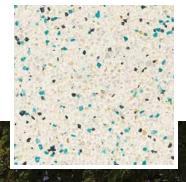

StoneScapes<sup>®</sup> Small Puerto Rico Blend

Aqua White Pool Finish Sparkling sky-blue pool water is yours with this blend of iridescent glass beads and pebbles.

StoneScapes® French Gray Pool Finish

For a soothing, nature-inspired light gray to medium blue watercolor, look no further than StoneScapes French Gray.