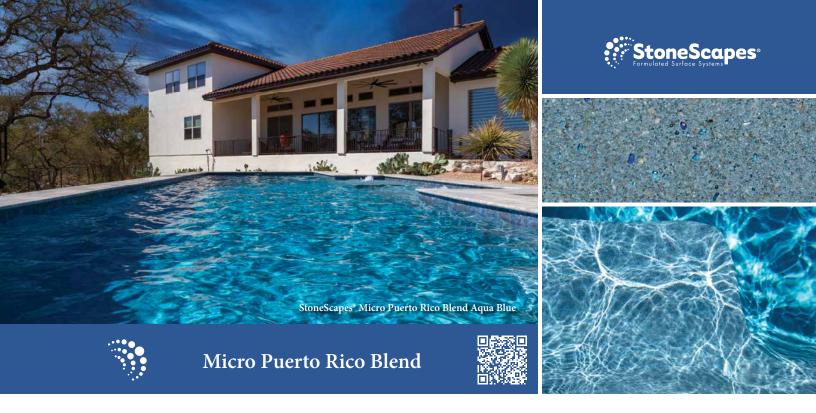

The natural beauty of the StoneScapes Micro Puerto Rico Blend pebbles is enriched with tiny iridescent glass beads to further enhance the color of your pool water.

Petite iridescent glass beads give these exclusive mixtures their own special sparkle. From a delicate dusting with a single bag of beads to a bolder blend with two or three bags, StoneScapes Puerto Rico Blends will transport you to your own island paradise.

Q

Petite iridescent glass beads give these exclusive mixtures their own special sparkle. From a delicate dusting with a single bag of beads to a bolder blend with two or three bags, StoneScapes Puerto Rico Blends will transport you to your own island paradise.