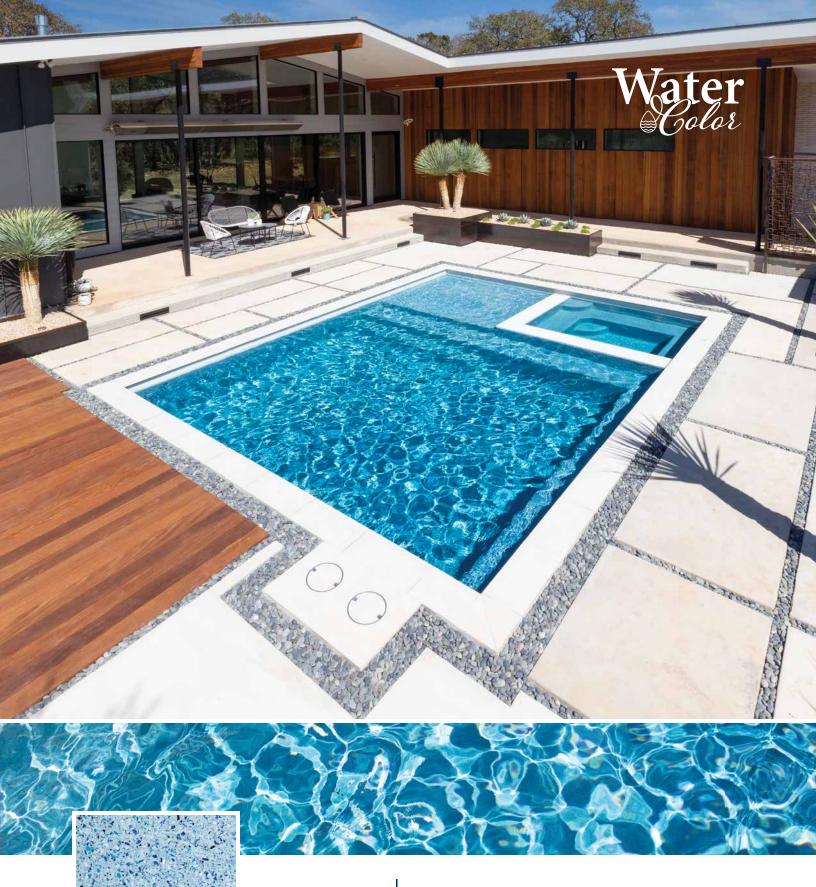

Des 7.21 / M 09.21

**Colored Plaster Pool Finishes** 

Pool Finish featured on front cover: PolishedScapes<sup>®</sup> Cascade

Pool Finish featured on back cover: StoneScapes<sup>®</sup> <u>Mini Tropics Blue</u>

#### NPT<sup>®</sup> Interior Pool Finishes

are exquisite mixtures of color and texture in an array of spectacular blends.

While our formulas are accurate and consistent, the color of your **pool's water** will be **uniquely yours**.

#### The secret to having Beautiful Pool Water

is selecting the right interior pool finish for you.