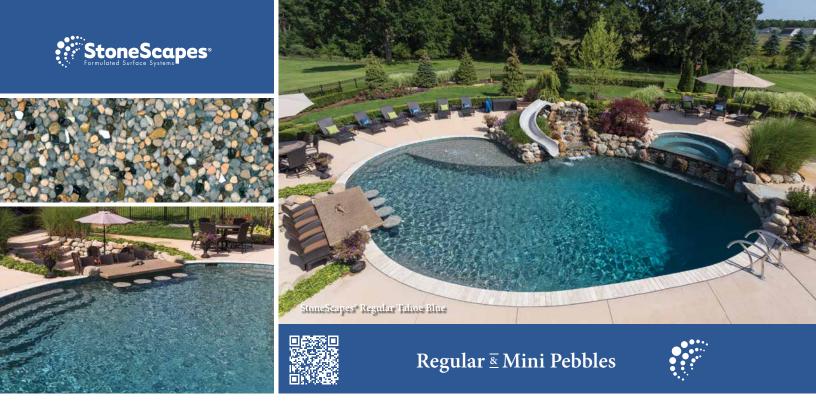

With five types of finish to choose from, NPT Pool finishes feature aggregates in a range of sizes and smoothness to choose from.

- For the sensation of swimming in a pool of rare gems, reflect on the glass beads of JewelScapes.
- For a remarkably smooth, long-lasting finish, look no further than **PolishedScapes**.
- Our most popular, durable finish, StoneScapes, offers an array of pebble sizes – micro, mini, or regular.
- Combine stunning, smooth glass beads with any size pebbles for a dramatic, custom look all your own.
- For the enduring splendor of a smooth quartz finish, select **QuartzScapes** or **ColorScapes**.
- If purely deep, rich color is what you desire, consider **PlasterScapes**.

#### StoneScapes®

#### **Pool Elements**

Featured on this page:

Geometric angles with layers upon layers of rustic stone surround cool blue water and a single ring of fire.

- Pool Finish: StoneScapes French Gray
- Pool & Spa Tile: Terrasini | Terra Blue
- Decking: Belgard<sup>®</sup> Lafitt Rustic Slab | Avondale
- Coping: Ivory Travertine
- Pergola with seating
- Tanning ledge
- Raised deck with spillover spa and firepit
- Landscape Lighting