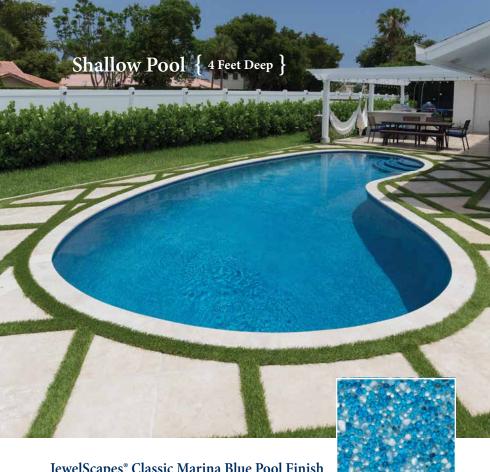

#### Shallow Pool { 4 Feet Deep }

StoneScapes<sup>®</sup> Mini Tahoe Blue Pool Finish

PolishedScapes<sup>®</sup> Breakwater Pool Finish

8

#### Beauty, More than Surface Deep...

JewelScapes® Classic Marina Blue Pool Finish

To achieve a deep, rich water color in a pool without a deep end, select a dark colored pool finish.

Your pool's depth has a huge impact on the color of your water.