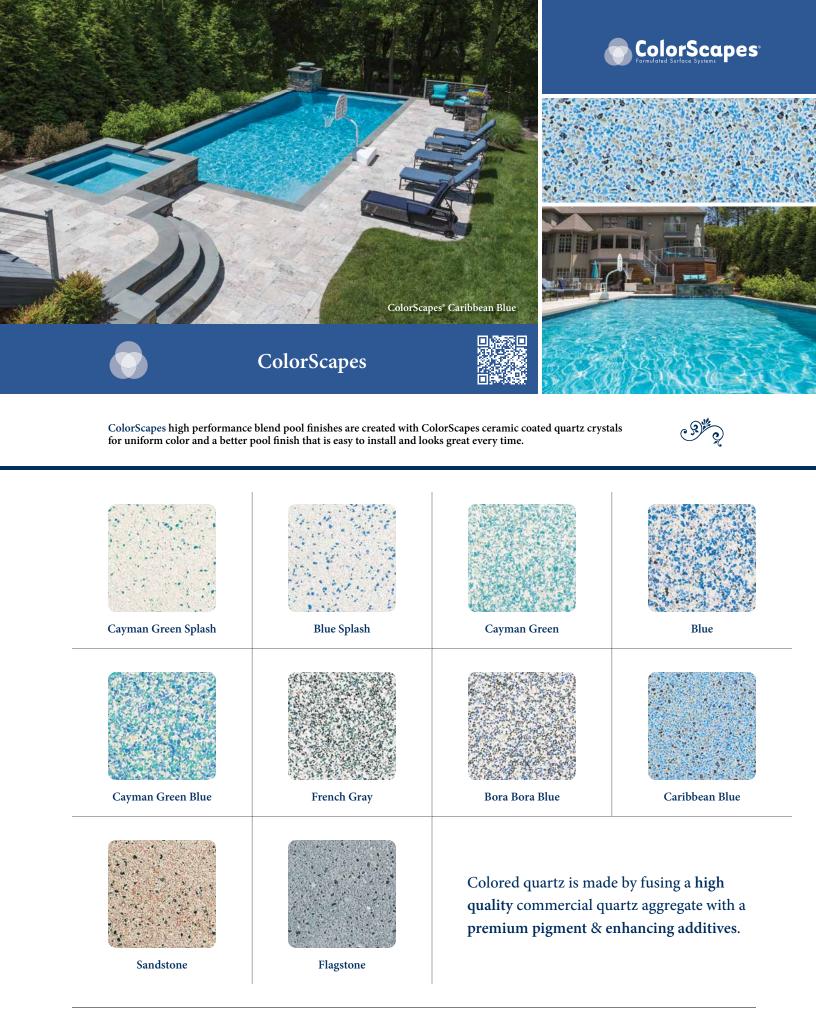

#### ColorScapes

#### **Pool Elements**

Featured on this page:

Enjoy the soothing sounds of a rock waterfall as this ColorScapes finish transports you to Bora Bora without leaving your backyard.

- Pool Finish: **ColorScapes Bora Bora Blue**
- Pool & Spa Tile: Aztec Cobalt 6" x 6"
- Decking & Coping: Silver Travertine
- Sunning Ledge
- Bench Seating
- Rock Grotto Waterfall
- Flower Beds
- Large Deck
- Landscaping

PRODUCT INTENDED FOR USE IN ACCORDANCE WITH STANDARDS ESTABLISHED BY THE NATIONAL PLASTERERS COUNCIL. FINISH MUST BE APPLIED CONSISTENT WITH APPLICABLE BATCH FORMULA CARDS. NOT TO BE USED ABOVE THE WATER LINE. PROPER WATER CHEMISTRY BALANCE REQUIRED AT ALL THISS. OTHER LIMITATIONS MAY APPLY, SEE LIMITED WARRANTY FOR DETAILS & ADDITIONAL PRODUCT APPLICATIONS INSTRUCTIONS. Due to a variety of influences, your actual pool finish & water color may differ from the images shown in this shochure. Images & color samples are featured for inspirations & to show a range of design deag for your PDP pool finish. Always check a sample of the actual product priot to purchase or installable. "Some finishes shells which cannot be guaranteed against degradation or los of color. ApploaLcom